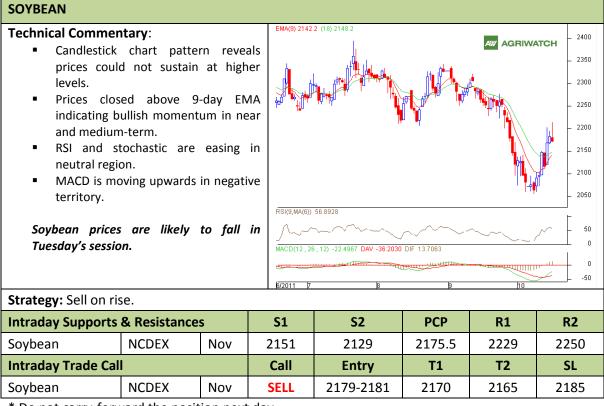

# Commodity: Soybean Contract: Nov

## Exchange: NCDEX Expiry: Nov 20<sup>th</sup>, 2011

\* Do not carry-forward the position next day.