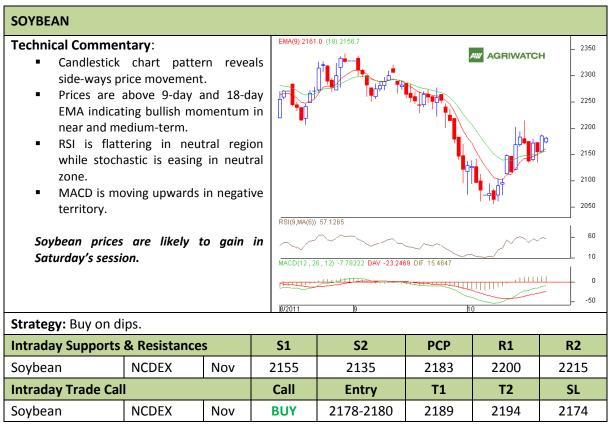

Commodity: Soybean Exchange: NCDEX Contract: Nov Expiry: Nov 20<sup>th</sup>, 2011

<sup>\*</sup> Do not carry-forward the position next day.

Commodity: Rapeseed/Mustard Exchange: NCDEX

Contract: Nov Expiry: Nov 20<sup>th</sup>, 2011