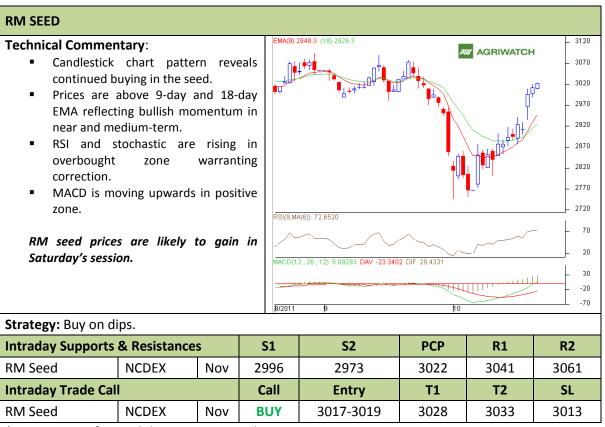

Commodity: Soybean Exchange: NCDEX Contract: Nov Expiry: Nov 20<sup>th</sup>, 2011

<sup>\*</sup> Do not carry-forward the position next day.

Commodity: Rapeseed/Mustard Exchange: NCDEX

Contract: Nov Expiry: Nov 20<sup>th</sup>, 2011