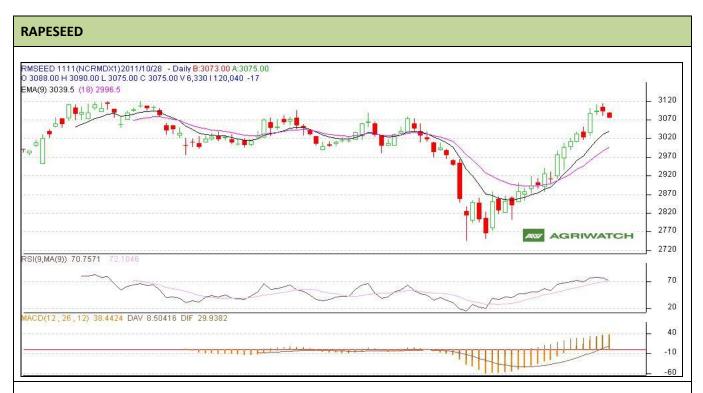

Commodity: Rapeseed Exchange: NCDEX

Contract: November 20<sup>th</sup>, 2011

### **Technical Commentary:**

- ✓ Rape seed likely to trade with steady to weak bias in today's trading session.
- ✓ RSI is near to over sold zone; meanwhile prices might correct from the higher level in near to medium term.
- ✓ Range bound movement is expected in short term and 3060.30-3035.20 is likely to be the current trading price band for today's trading session

#### Market participants are suggested to go for Sell.

**Strategy:** RM Seed likely to trade with steady to weak bias.

| Intraday Supports & Resistances |       |         | S2   | <b>S</b> 1       | PCP     | R1      | R2      |
|---------------------------------|-------|---------|------|------------------|---------|---------|---------|
| RAPESEED                        | NCDEX | October | -    | 3022.50          | 3057.00 | 3088.60 | 3107.00 |
| Intraday Trade Call             |       |         | Call | Entry            | T1      | T2      | SL      |
| RAPESEED                        | NCDEX | October | SELL | Below<br>3060.30 | 3041.60 | 3035.20 | 3069.30 |