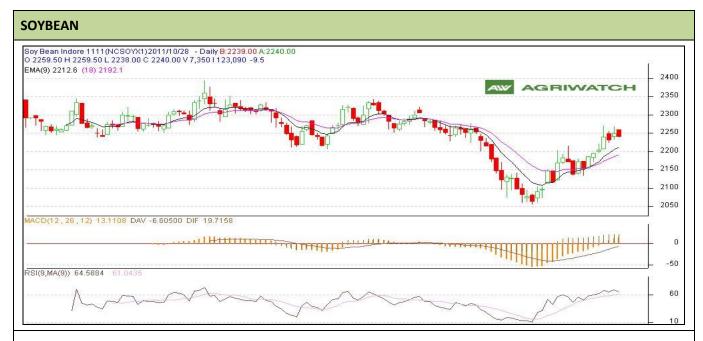

Commodity: Soybean Exchange: NCDEX

Contract: November 20<sup>th</sup>, 2011

## **Technical Commentary:**

- ✓ Soy bean likely to trade with steady to weak bias in today's trading session.
- RSI is near to over sold zone; meanwhile range bound movement is expected in near term.
- ✓ 2245.00-2212.40 range likely to be the price band for today's trading session.

# Market participants are suggested to go for Sell.

| View: Sell on Rise.             |       |          |         |                  |         |         |         |  |  |  |  |  |
|---------------------------------|-------|----------|---------|------------------|---------|---------|---------|--|--|--|--|--|
| Intraday Supports & Resistances |       |          | S2      | S1               | PCP     | R1      | R2      |  |  |  |  |  |
| SOYBEAN                         | NCDEX | November | 2170.80 | 2190.20          | 2233.00 | 2272.00 | -       |  |  |  |  |  |
| Intraday Trade Call             |       |          | Call    | Entry            | T1      | T2      | S.L     |  |  |  |  |  |
| SOYBEAN                         | NCDEX | November | SELL    | Below<br>2245.00 | 2228.50 | 2212.40 | 2253.10 |  |  |  |  |  |