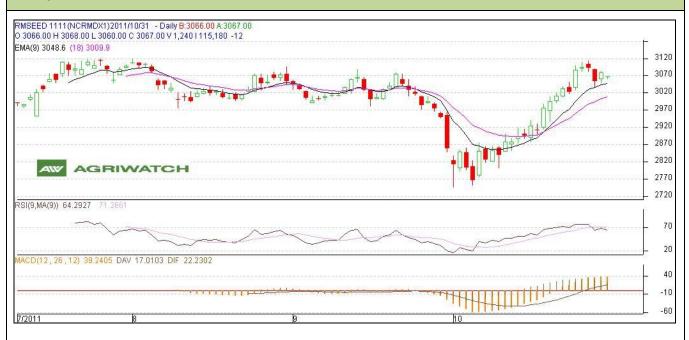

Commodity: Rapeseed Exchange: NCDEX

Contract: November 20<sup>th</sup>, 2011

#### **RAPESEED**

### **Technical Commentary:**

- ✓ Rape seed likely to trade with steady to weak bias in today's trading session.
- ✓ RSI is near to over sold zone; meanwhile prices might correct from the higher levels in near to medium
  term.
- ✓ Range bound movement is expected in short term and 3072.60 3052.00 is likely to be the current trading price band for today's trading session

## Market participants are suggested to go for Sell.

Strategy: RM Seed likely to trade with steady to weak bias.

| Intraday Supports & Resistances |       |         | S2   | S1               | PCP     | R1      | R2      |
|---------------------------------|-------|---------|------|------------------|---------|---------|---------|
| RAPESEED                        | NCDEX | October | -    | 3039.30          | 3075.00 | 3093.50 | 3104.50 |
| Intraday Trade Call             |       |         | Call | Entry            | T1      | T2      | SL      |
| RAPESEED                        | NCDEX | October | SELL | Below<br>3072.60 | 3058.00 | 3052.00 | 3080.50 |