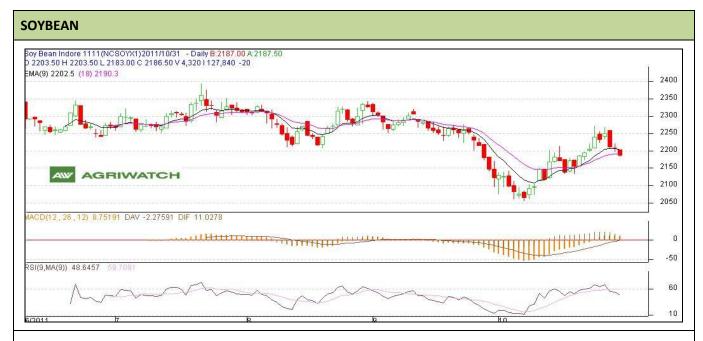

Commodity: Soybean Exchange: NCDEX

Contract: November 20<sup>th</sup>, 2011

## **Technical Commentary:**

- ✓ Soy bean likely to trade with steady to weak bias in today's trading session.
- RSI is near to neutral zone; meanwhile range bound movement is expected in near term.
- ✓ 2199.30- 2172.40 range likely to be the price band for today's trading session.

# Market participants are suggested to go for Sell.

| View: Sell                      |       |          |      |                  |         |         |         |  |  |  |  |
|---------------------------------|-------|----------|------|------------------|---------|---------|---------|--|--|--|--|
| Intraday Supports & Resistances |       |          | S2   | S1               | PCP     | R1      | R2      |  |  |  |  |
| SOYBEAN                         | NCDEX | November | -    | 2155.00          | 2203.50 | 2227.50 | 2244.50 |  |  |  |  |
| Intraday Trade Call             |       |          | Call | Entry            | T1      | T2      | S.L     |  |  |  |  |
| SOYBEAN                         | NCDEX | November | SELL | Below<br>2199.30 | 2180.40 | 2172.40 | 2210.00 |  |  |  |  |