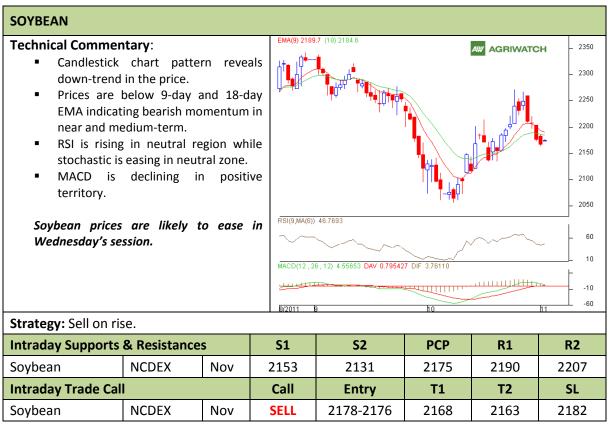

Commodity: Soybean Exchange: NCDEX
Contract: Nov Expiry: Nov 20<sup>th</sup>, 2011

<sup>\*</sup> Do not carry-forward the position next day.

Commodity: Rapeseed/Mustard Exchange: NCDEX

Contract: Nov Expiry: Nov 20<sup>th</sup>, 2011