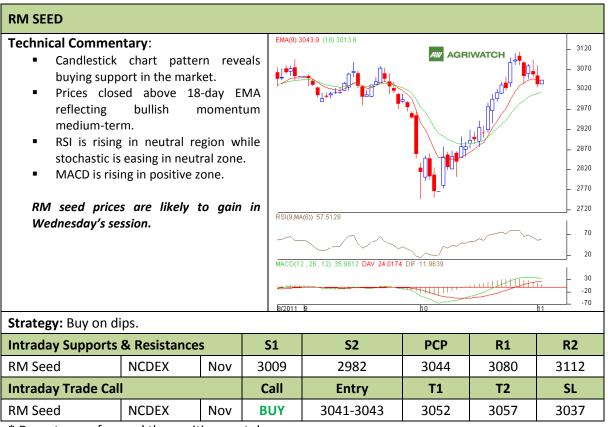

Commodity: Soybean Exchange: NCDEX
Contract: Nov Expiry: Nov 20<sup>th</sup>, 2011

<sup>\*</sup> Do not carry-forward the position next day.

Commodity: Rapeseed/Mustard Exchange: NCDEX

Contract: Nov Expiry: Nov 20<sup>th</sup>, 2011