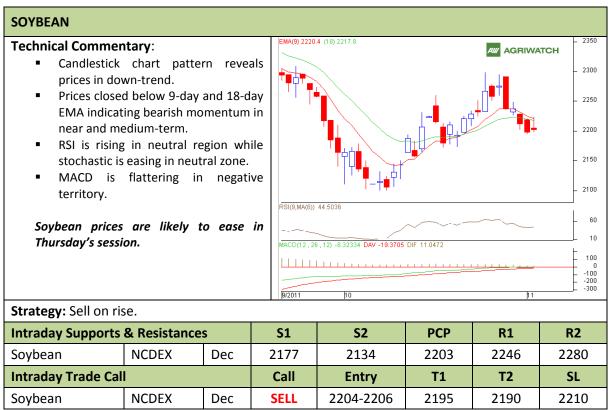

Commodity: Soybean Exchange: NCDEX Contract: Dec Expiry: Dec 20<sup>th</sup>, 2011

<sup>\*</sup> Do not carry-forward the position next day.

Commodity: Rapeseed/Mustard **Exchange: NCDEX** 

Expiry: Nov 20<sup>th</sup>, 2011 **Contract: Nov** 