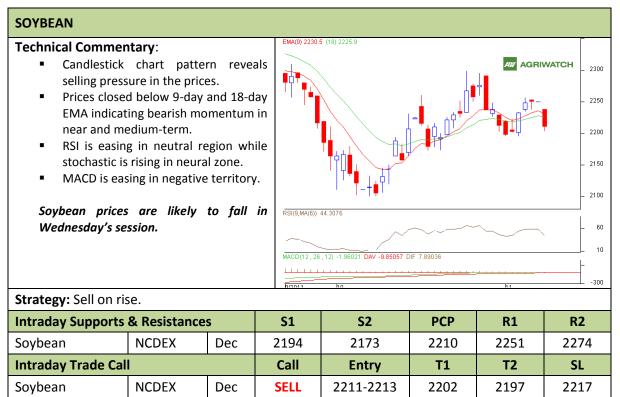

#### Exchange: NCDEX Expiry: Dec 20<sup>th</sup>, 2011

\* Do not carry-forward the position next day.

## Expiry: Nov 20<sup>th</sup>, 2011

| RM SEED                                                                                                                                                                                                                                                                                                                                                                                                   |       |           |      |     |           |      |      |      |
|-----------------------------------------------------------------------------------------------------------------------------------------------------------------------------------------------------------------------------------------------------------------------------------------------------------------------------------------------------------------------------------------------------------|-------|-----------|------|-----|-----------|------|------|------|
| <ul> <li>Technical Commentary:</li> <li>Candlestick chart pattern reveals downward move in the seed prices.</li> <li>Prices closed below 9-day EMA reflecting bearish momentum nearterm.</li> <li>RSI and stochastic are easing in neutral zone.</li> <li>MACD is easing in positive zone.</li> <li>RM seed prices are likely to ease in Wednesday's session.</li> <li>Strategy: Sell on rise.</li> </ul> |       |           |      |     |           |      |      |      |
| Intraday Supports & Resistances                                                                                                                                                                                                                                                                                                                                                                           |       | <b>S1</b> |      | S2  | РСР       | R1   | R2   |      |
| RM Seed                                                                                                                                                                                                                                                                                                                                                                                                   | NCDEX | Nov       | 3008 |     | 2988      | 3037 | 3060 | 3090 |
| Intraday Trade Call C                                                                                                                                                                                                                                                                                                                                                                                     |       |           | Ca   | all | Entry     | T1   | T2   | SL   |
| RM Seed                                                                                                                                                                                                                                                                                                                                                                                                   | NCDEX | Nov       | SELL |     | 3038-3041 | 3029 | 3024 | 3044 |