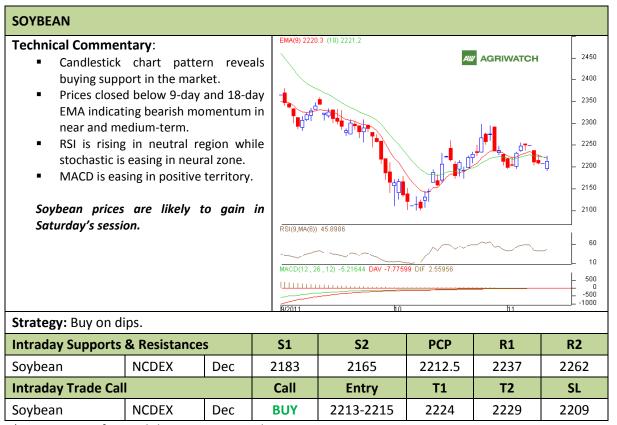

Commodity: Soybean Exchange: NCDEX Contract: Dec Expiry: Dec 20<sup>th</sup>, 2011

<sup>\*</sup> Do not carry-forward the position next day.

**Commodity: Rapeseed/Mustard Exchange: NCDEX** 

Expiry: Nov 20<sup>th</sup>, 2011 **Contract: Nov** 