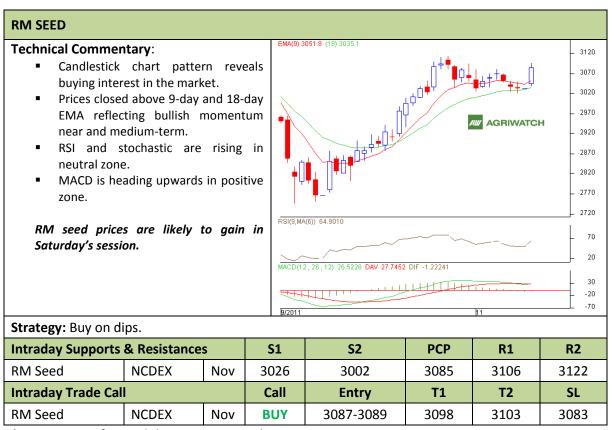

Commodity: Soybean Exchange: NCDEX Contract: Dec Expiry: Dec 20<sup>th</sup>, 2011

<sup>\*</sup> Do not carry-forward the position next day.

**Commodity: Rapeseed/Mustard Exchange: NCDEX** 

Expiry: Nov 20<sup>th</sup>, 2011 **Contract: Nov** 