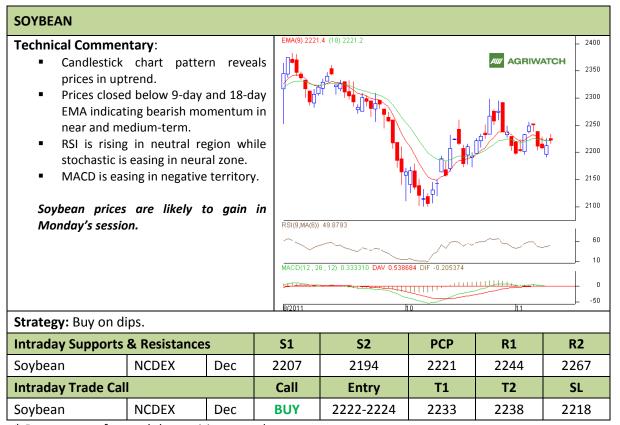

Commodity: Soybean Exchange: NCDEX Contract: Dec Expiry: Dec 20<sup>th</sup>, 2011

<sup>\*</sup> Do not carry-forward the position next day.

Commodity: Rapeseed/Mustard Exchange: NCDEX

Contract: Dec Expiry: Dec 20<sup>th</sup>, 2011