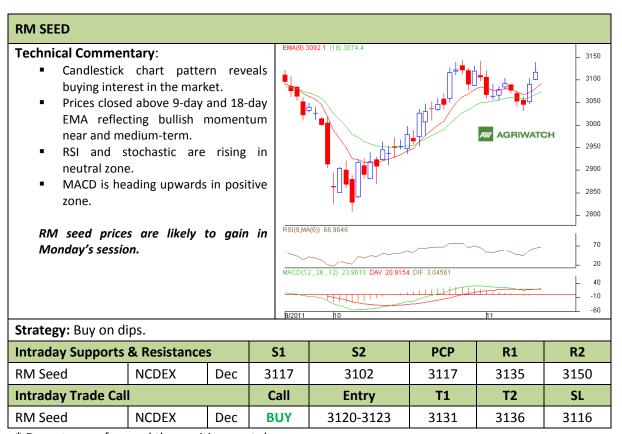

Commodity: Soybean Exchange: NCDEX Contract: Dec Expiry: Dec 20<sup>th</sup>, 2011

<sup>\*</sup> Do not carry-forward the position next day.

Commodity: Rapeseed/Mustard Exchange: NCDEX

Contract: Dec Expiry: Dec 20<sup>th</sup>, 2011