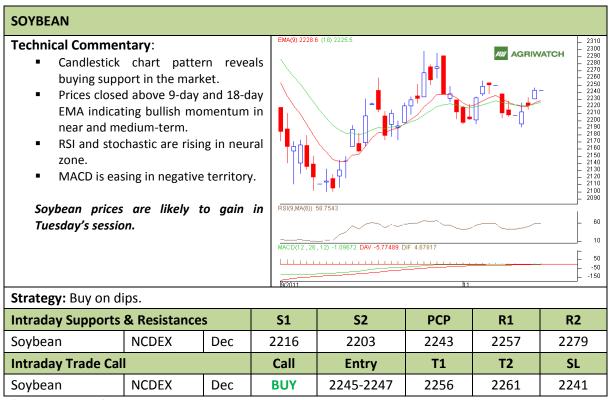

Commodity: Soybean Exchange: NCDEX Contract: Dec Expiry: Dec 20<sup>th</sup>, 2011

<sup>\*</sup> Do not carry-forward the position next day.

Commodity: Rapeseed/Mustard **Exchange: NCDEX** 

Expiry: Dec 20<sup>th</sup>, 2011 **Contract: Dec** 