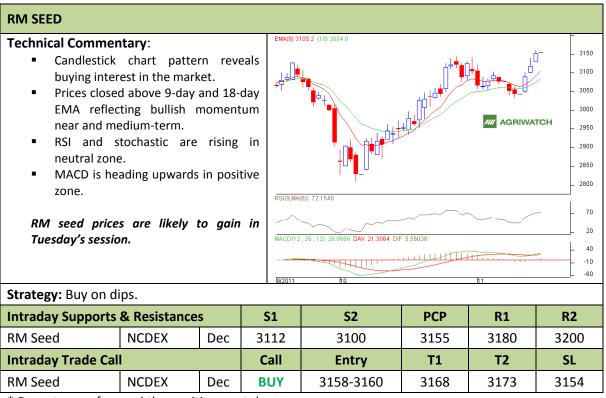

Commodity: Soybean Exchange: NCDEX Contract: Dec Expiry: Dec 20<sup>th</sup>, 2011

<sup>\*</sup> Do not carry-forward the position next day.

Commodity: Rapeseed/Mustard **Exchange: NCDEX** 

Expiry: Dec 20<sup>th</sup>, 2011 **Contract: Dec** 

<sup>\*</sup> Do not carry-forward the position next day.