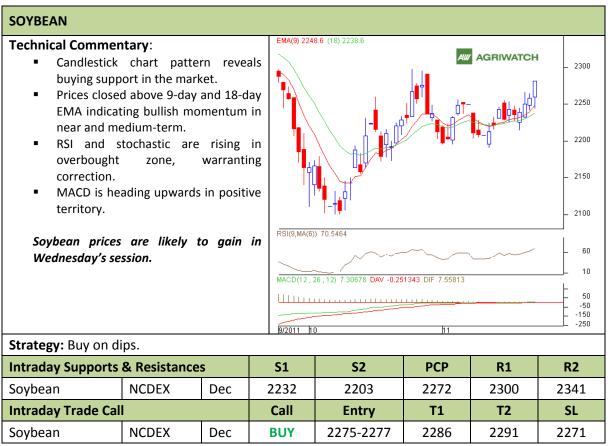

Commodity: Soybean Exchange: NCDEX Contract: Dec Expiry: Dec 20<sup>th</sup>, 2011

<sup>\*</sup> Do not carry-forward the position next day.

Commodity: Rapeseed/Mustard Exchange: NCDEX

Contract: Dec Expiry: Dec 20<sup>th</sup>, 2011