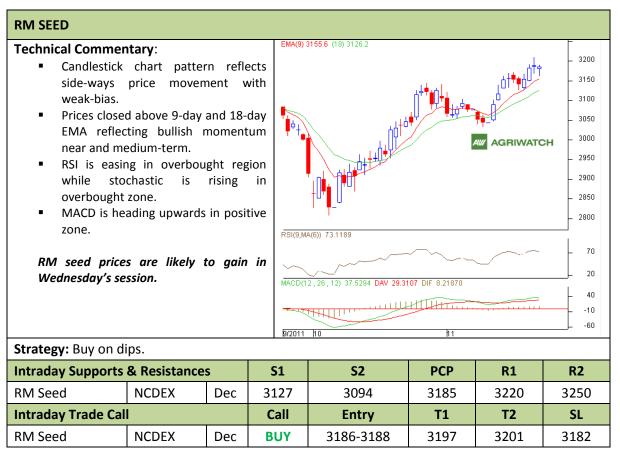

Commodity: Soybean Exchange: NCDEX Contract: Dec Expiry: Dec 20<sup>th</sup>, 2011

<sup>\*</sup> Do not carry-forward the position next day.

Commodity: Rapeseed/Mustard Exchange: NCDEX

Contract: Dec Expiry: Dec 20<sup>th</sup>, 2011