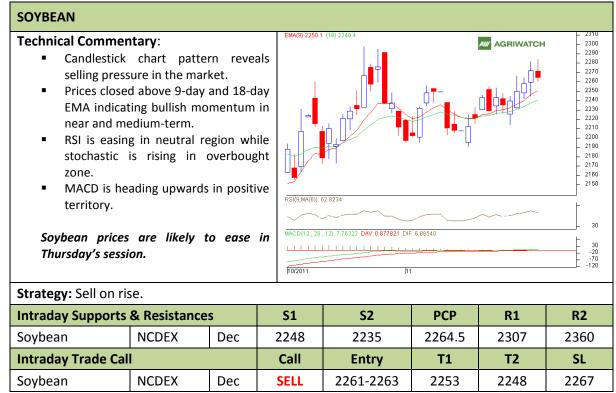

# AW AGRIWATCH

## Commodity: Soybean Contract: Dec

### Exchange: NCDEX Expiry: Dec 20<sup>th</sup>, 2011

\* Do not carry-forward the position next day.