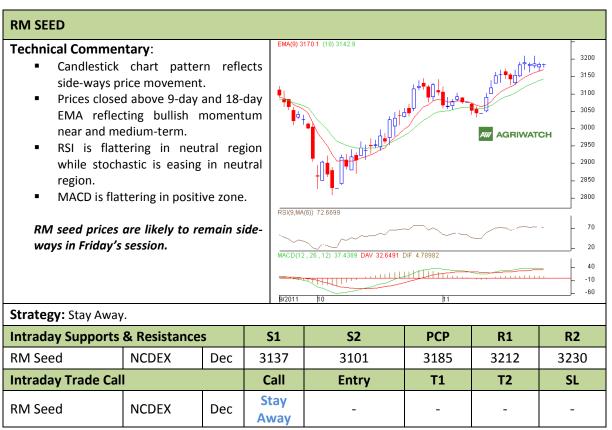

Commodity: Soybean Exchange: NCDEX Contract: Dec Expiry: Dec 20<sup>th</sup>, 2011

<sup>\*</sup> Do not carry-forward the position next day.

Commodity: Rapeseed/Mustard **Exchange: NCDEX** 

Expiry: Dec 20<sup>th</sup>, 2011 **Contract: Dec** 