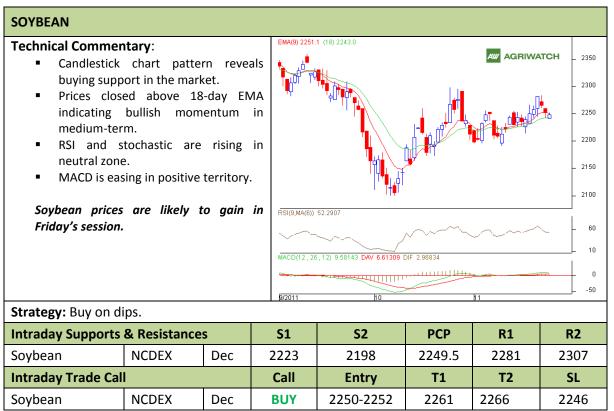

Commodity: Soybean Exchange: NCDEX Contract: Dec Expiry: Dec 20<sup>th</sup>, 2011

<sup>\*</sup> Do not carry-forward the position next day.

Commodity: Rapeseed/Mustard **Exchange: NCDEX** 

Expiry: Dec 20<sup>th</sup>, 2011 **Contract: Dec** 