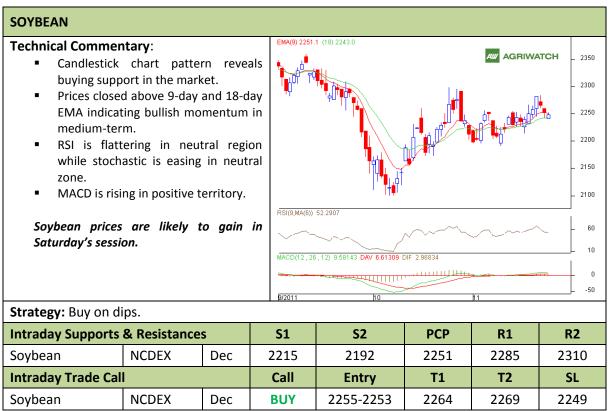

Commodity: Soybean Exchange: NCDEX Contract: Dec Expiry: Dec 20<sup>th</sup>, 2011

<sup>\*</sup> Do not carry-forward the position next day.

Commodity: Rapeseed/Mustard **Exchange: NCDEX** 

Expiry: Dec 20<sup>th</sup>, 2011 **Contract: Dec** 