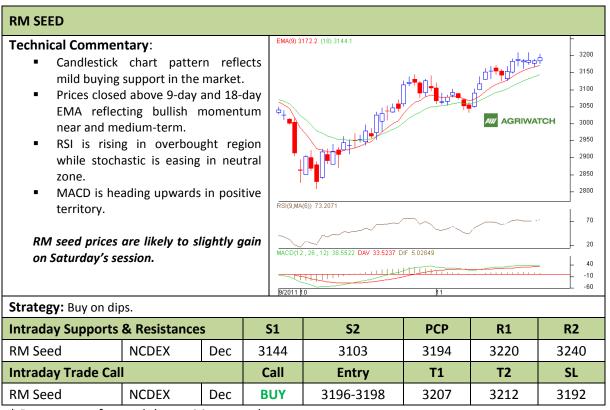

Commodity: Soybean Exchange: NCDEX Contract: Dec Expiry: Dec 20<sup>th</sup>, 2011

<sup>\*</sup> Do not carry-forward the position next day.

Commodity: Rapeseed/Mustard **Exchange: NCDEX** 

Expiry: Dec 20<sup>th</sup>, 2011 **Contract: Dec** 