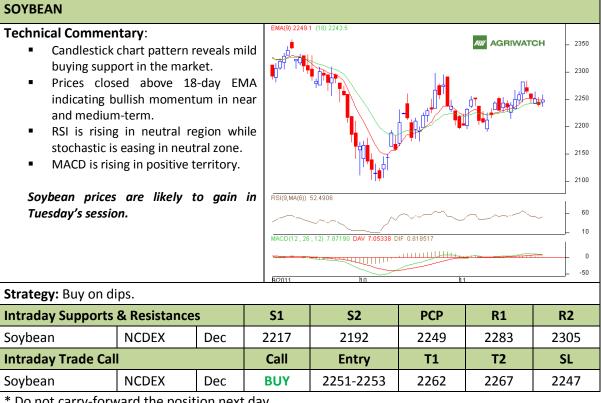

# AGRIWATCH

## **Commodity: Soybean Contract: Dec**

## Exchange: NCDEX Expiry: Dec 20<sup>th</sup>, 2011

\* Do not carry-forward the position next day.