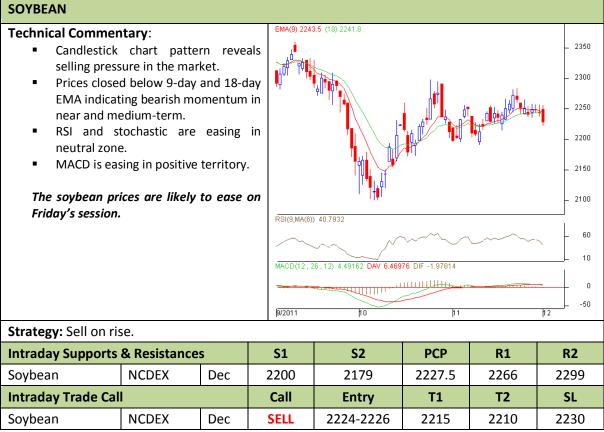

# AW AGRIWATCH

## Commodity: Soybean Contract: Dec

### Exchange: NCDEX Expiry: Dec 20<sup>th</sup>, 2011

\* Do not carry-forward the position next day.