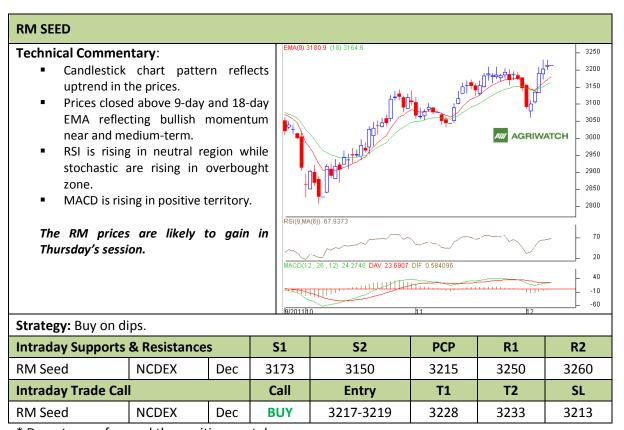

Commodity: Soybean Exchange: NCDEX Contract: Dec Expiry: Dec 20<sup>th</sup>, 2011

<sup>\*</sup> Do not carry-forward the position next day.

Commodity: Rapeseed/Mustard Exchange: NCDEX

Contract: Dec Expiry: Dec 20<sup>th</sup>, 2011