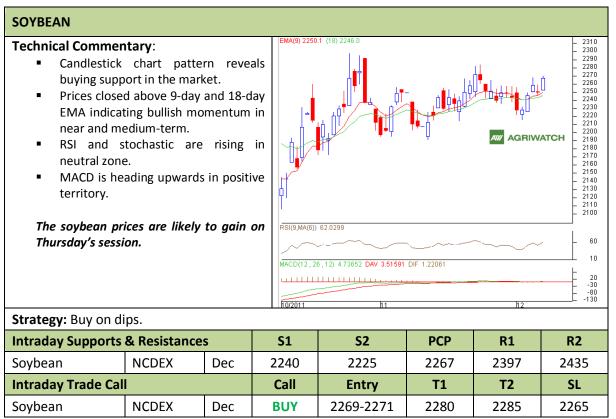

Commodity: Soybean Exchange: NCDEX Contract: Dec Expiry: Dec 20<sup>th</sup>, 2011

<sup>\*</sup> Do not carry-forward the position next day.

Commodity: Rapeseed/Mustard Exchange: NCDEX

Contract: Dec Expiry: Dec 20<sup>th</sup>, 2011