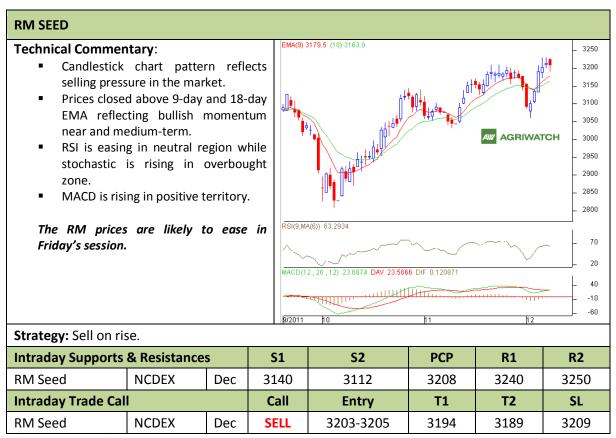

Commodity: Soybean Exchange: NCDEX Contract: Dec Expiry: Dec 20<sup>th</sup>, 2011

<sup>\*</sup> Do not carry-forward the position next day.

Commodity: Rapeseed/Mustard Exchange: NCDEX

Contract: Dec Expiry: Dec 20<sup>th</sup>, 2011

<sup>\*</sup> Do not carry-forward the position next day.