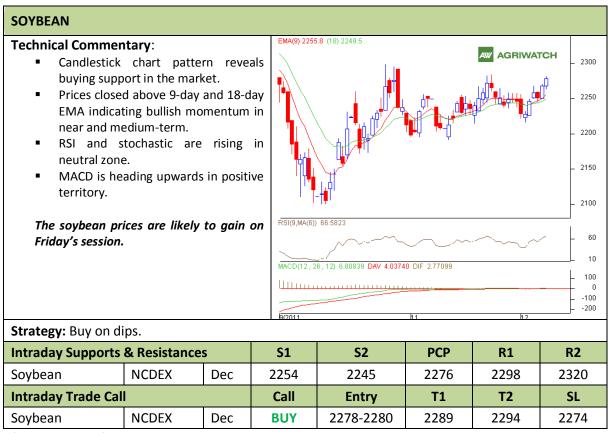

Commodity: Soybean Exchange: NCDEX Contract: Dec Expiry: Dec 20<sup>th</sup>, 2011

<sup>\*</sup> Do not carry-forward the position next day.

Commodity: Rapeseed/Mustard Exchange: NCDEX

Contract: Dec Expiry: Dec 20<sup>th</sup>, 2011