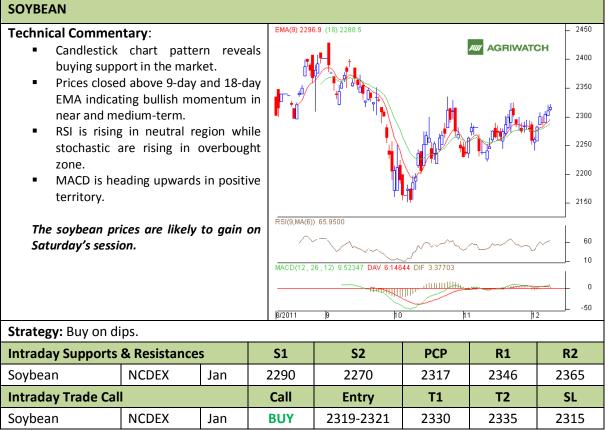

## Commodity: Soybean Contract: Jan

# Exchange: NCDEX Expiry: Jan 20<sup>th</sup>, 2011

\* Do not carry-forward the position next day.