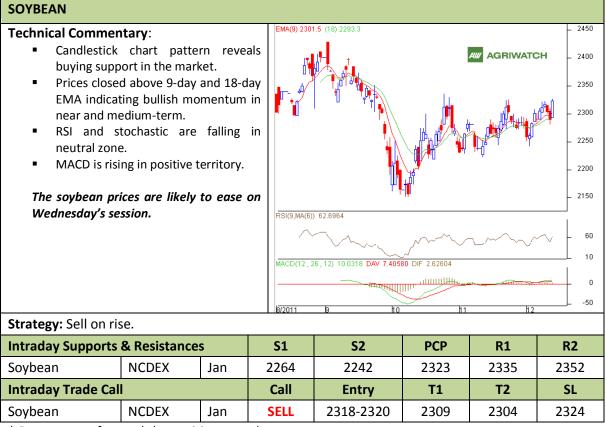

# AW AGRIWATCH

# Commodity: Soybean Contract: Jan

# Exchange: NCDEX Expiry: Jan 20<sup>th</sup>, 2011

\* Do not carry-forward the position next day.