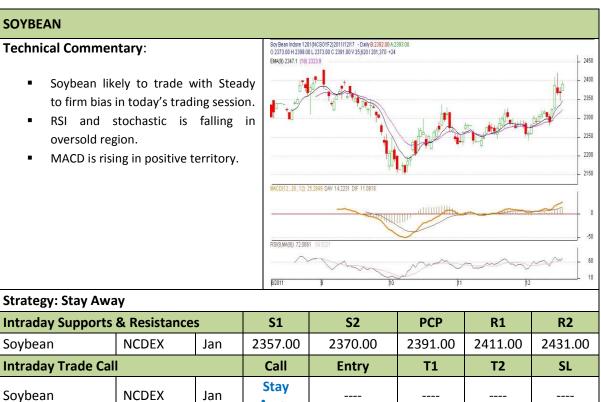

### Commodity: Soybean Contract: Jan

#### Exchange: NCDEX Expiry: Jan 20<sup>th</sup>, 2012

Away

\* Do not carry-forward the position next day.