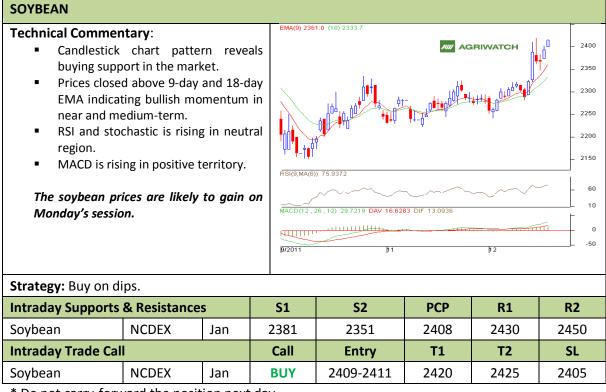

# AGRIWATCH

**Commodity: Soybean Contract: Jan** 

# Exchange: NCDEX Expiry: Jan 20<sup>th</sup>, 2012



\* Do not carry-forward the position next day.

# AW AGRIWATCH

#### **Commodity: Rapeseed/Mustard**

## **Contract: Jan**

#### **Exchange: NCDEX**

## Expiry: Jan 20<sup>th</sup>, 2012

| RM SEED                                                                                                                                                                                                                                                                                                                                                                                                                                      |       |     |      |