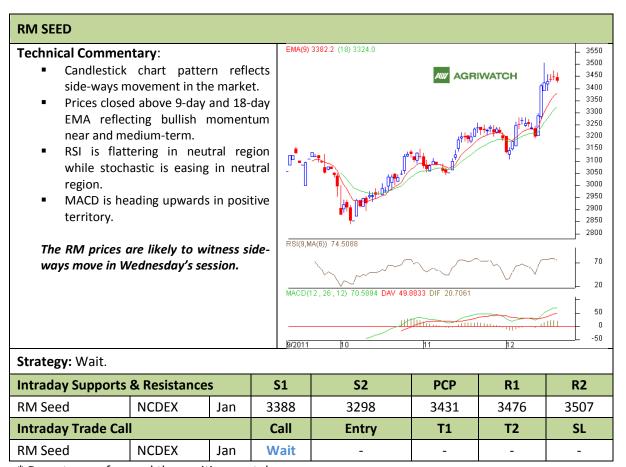

Commodity: Soybean Exchange: NCDEX
Contract: Jan Expiry: Jan 20<sup>th</sup>, 2012

<sup>\*</sup> Do not carry-forward the position next day.

Commodity: Rapeseed/Mustard Exchange: NCDEX

Contract: Jan Expiry: Jan 20<sup>th</sup>, 2012