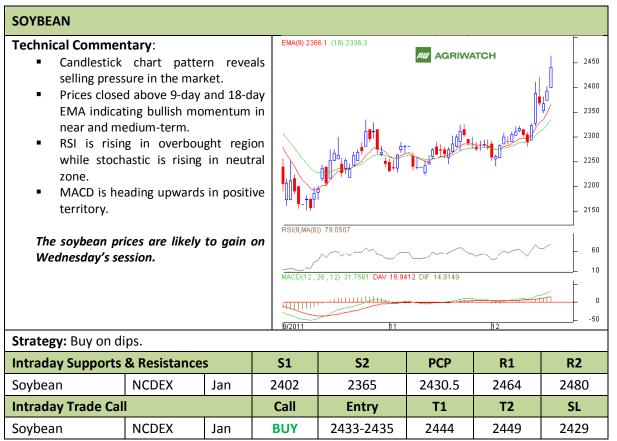

Commodity: Soybean Exchange: NCDEX
Contract: Jan Expiry: Jan 20<sup>th</sup>, 2012

<sup>\*</sup> Do not carry-forward the position next day.

Commodity: Rapeseed/Mustard Exchange: NCDEX

Contract: Jan Expiry: Jan 20<sup>th</sup>, 2012