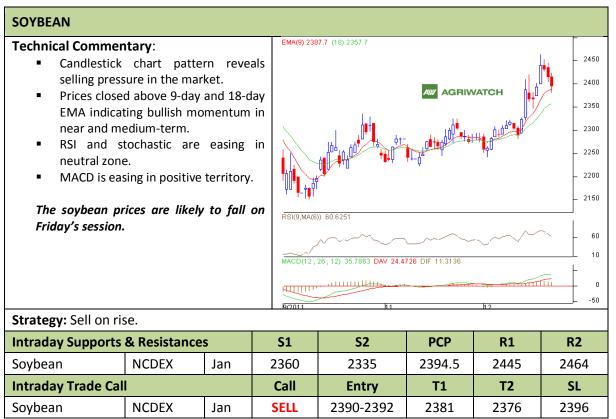

Commodity: Soybean Exchange: NCDEX Contract: Jan Expiry: Jan 20<sup>th</sup>, 2012

<sup>\*</sup> Do not carry-forward the position next day.

Commodity: Rapeseed/Mustard Exchange: NCDEX

Contract: Jan Expiry: Jan 20<sup>th</sup>, 2012