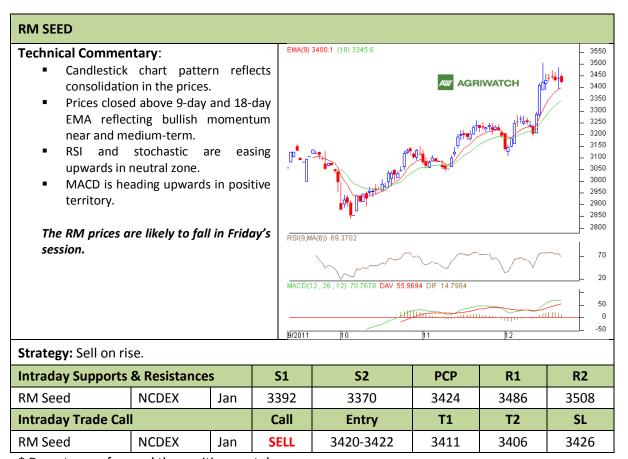

Commodity: Soybean Exchange: NCDEX Contract: Jan Expiry: Jan 20<sup>th</sup>, 2012

<sup>\*</sup> Do not carry-forward the position next day.

Commodity: Rapeseed/Mustard Exchange: NCDEX

Contract: Jan Expiry: Jan 20<sup>th</sup>, 2012