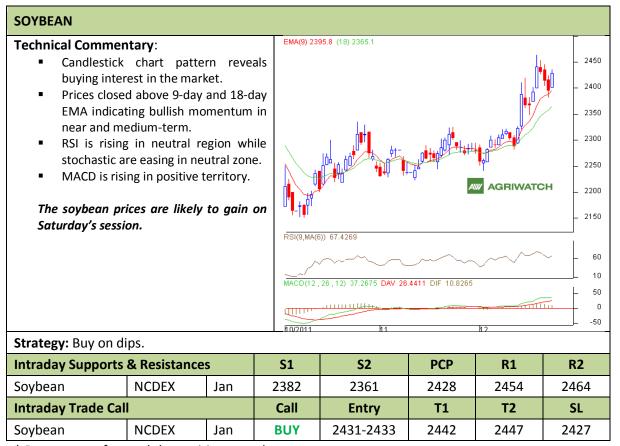

Commodity: Soybean Exchange: NCDEX Contract: Jan Expiry: Jan 20<sup>th</sup>, 2012

<sup>\*</sup> Do not carry-forward the position next day.

Commodity: Rapeseed/Mustard Exchange: NCDEX

Contract: Jan Expiry: Jan 20<sup>th</sup>, 2012