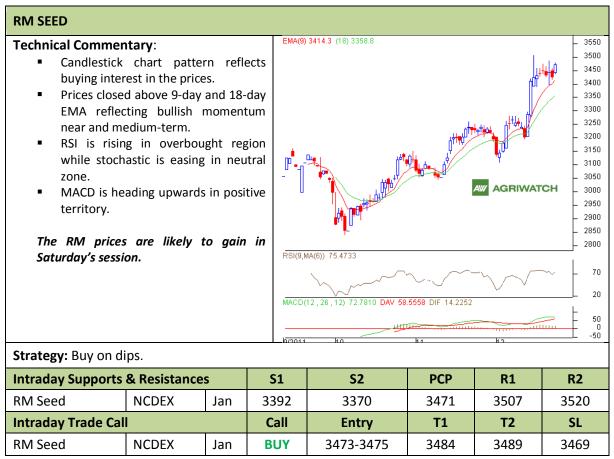

Commodity: Soybean Exchange: NCDEX Contract: Jan Expiry: Jan 20<sup>th</sup>, 2012

<sup>\*</sup> Do not carry-forward the position next day.

Commodity: Rapeseed/Mustard Exchange: NCDEX

Contract: Jan Expiry: Jan 20<sup>th</sup>, 2012