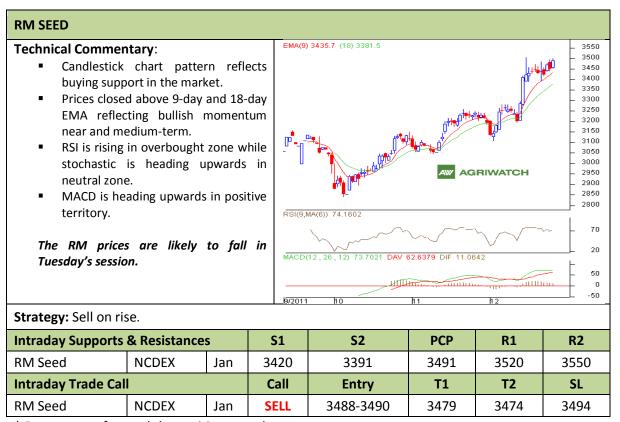

Commodity: Soybean Exchange: NCDEX Contract: Jan Expiry: Jan 20<sup>th</sup>, 2012

<sup>\*</sup> Do not carry-forward the position next day.

Commodity: Rapeseed/Mustard Exchange: NCDEX

Contract: Jan Expiry: Jan 20<sup>th</sup>, 2012