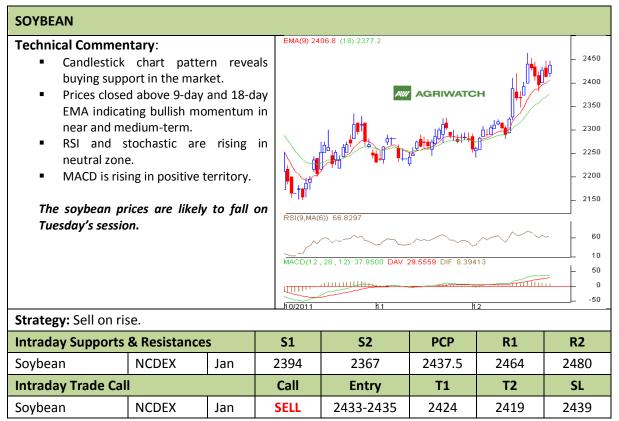

Commodity: Soybean Exchange: NCDEX Contract: Jan Expiry: Jan 20<sup>th</sup>, 2012

<sup>\*</sup> Do not carry-forward the position next day.

Commodity: Rapeseed/Mustard Exchange: NCDEX

Contract: Jan Expiry: Jan 20<sup>th</sup>, 2012