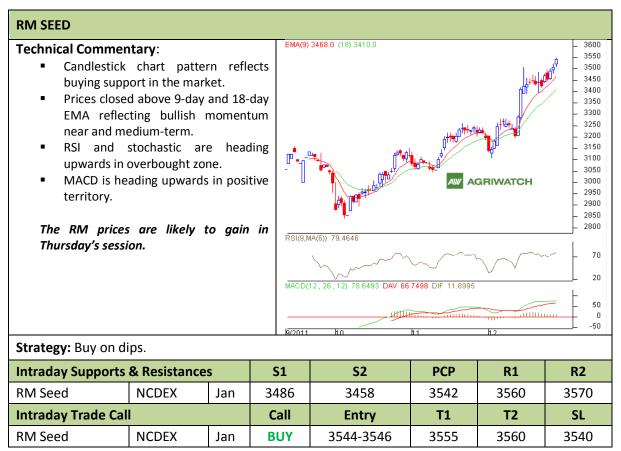

Commodity: Soybean Exchange: NCDEX Contract: Jan Expiry: Jan 20<sup>th</sup>, 2012

<sup>\*</sup> Do not carry-forward the position next day.

Commodity: Rapeseed/Mustard Exchange: NCDEX

Contract: Jan Expiry: Jan 20<sup>th</sup>, 2012