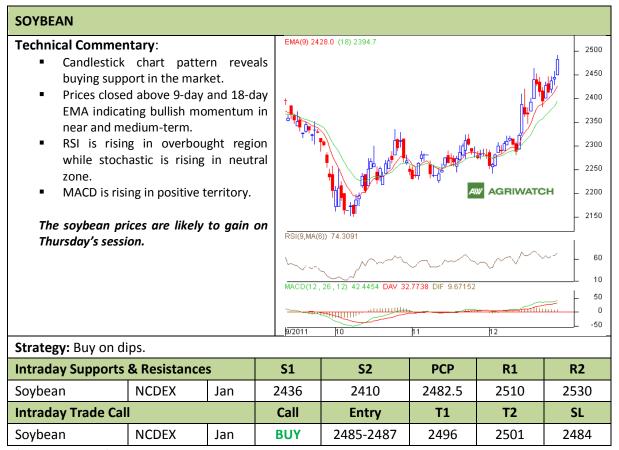

Commodity: Soybean Exchange: NCDEX Contract: Jan Expiry: Jan 20<sup>th</sup>, 2012

<sup>\*</sup> Do not carry-forward the position next day.

Commodity: Rapeseed/Mustard Exchange: NCDEX

Contract: Jan Expiry: Jan 20<sup>th</sup>, 2012