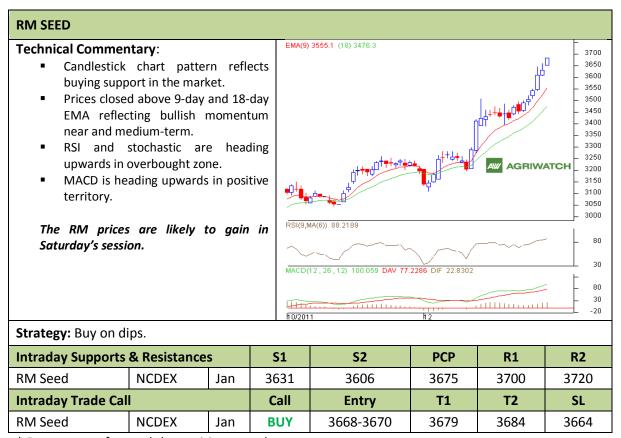

Commodity: Soybean Exchange: NCDEX Contract: Jan Expiry: Jan 20<sup>th</sup>, 2012

<sup>\*</sup> Do not carry-forward the position next day.

Commodity: Rapeseed/Mustard Exchange: NCDEX

Contract: Jan Expiry: Jan 20<sup>th</sup>, 2012