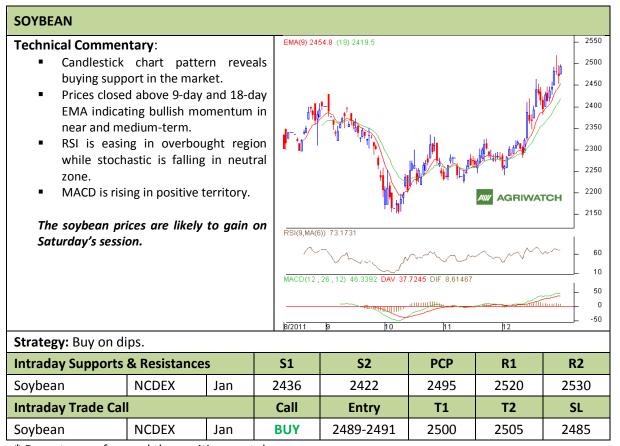

Commodity: Soybean Exchange: NCDEX Contract: Jan Expiry: Jan 20<sup>th</sup>, 2012

<sup>\*</sup> Do not carry-forward the position next day.

Commodity: Rapeseed/Mustard Exchange: NCDEX

Contract: Jan Expiry: Jan 20<sup>th</sup>, 2012