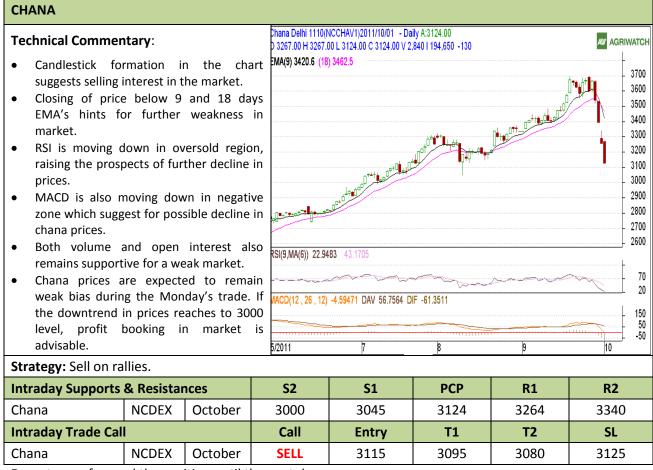

## Exchange: NCDEX Expiry: October 20<sup>th</sup>, 2011

Do not carry forward the position until the next day.