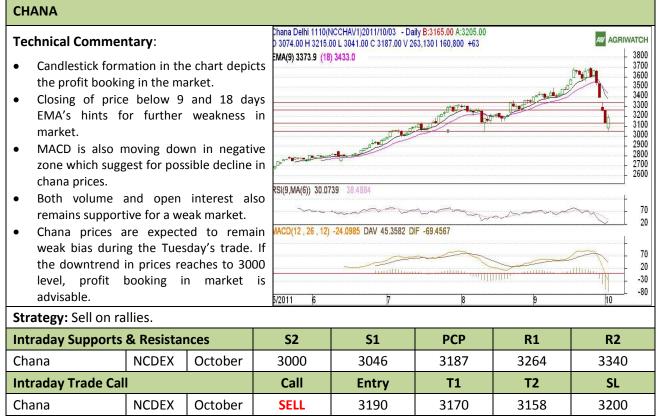

## Exchange: NCDEX Expiry: October 20<sup>th</sup>, 2011

Do not carry forward the position until the next day.