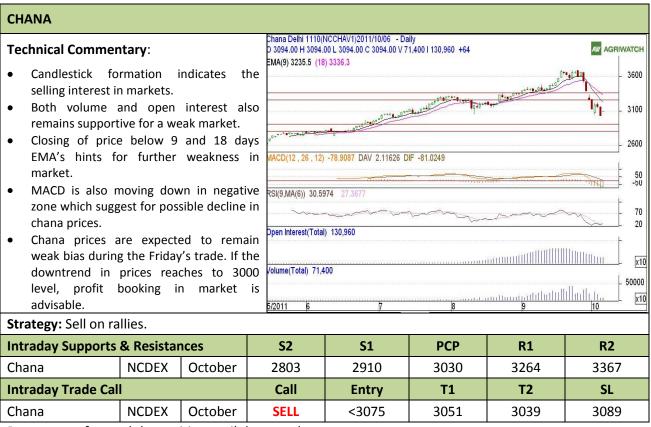

Commodity: Chana Contract: October

Exchange: NCDEX
Expiry: October 20<sup>th</sup>, 2011

Do not carry forward the position until the next day.