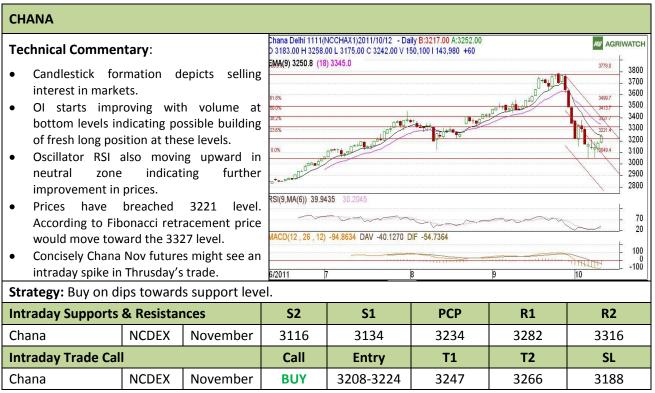

Commodity: Chana Contract: November

**Exchange: NCDEX** 

Expiry: November 18th, 2011

Do not carry forward the position until the next day.