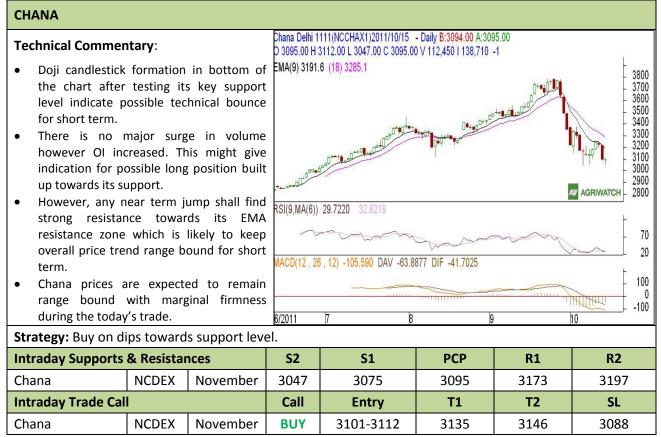

## Commodity: Chana Contract: November

## Exchange: NCDEX Expiry: November 18<sup>th</sup>, 2011

\*Do not carry forward the position until the next day.