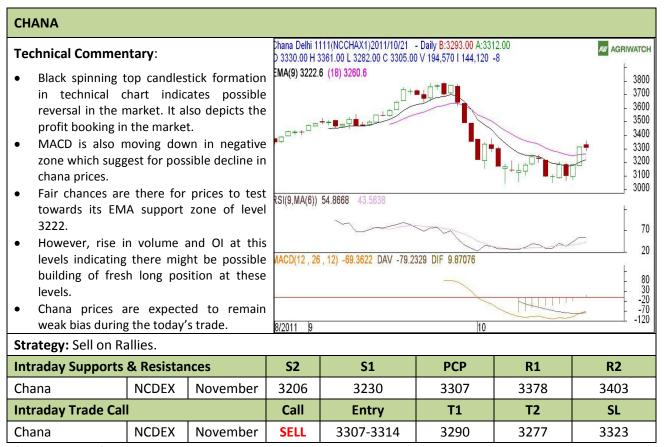

**Commodity: Chana Contract: November** 

**Exchange: NCDEX** 

Expiry: November 18th, 2011

<sup>\*</sup>Do not carry forward the position until the next day.