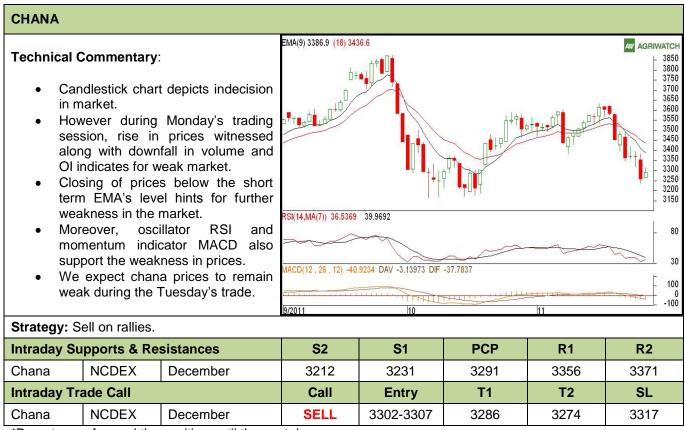

Commodity: Chana Exchange: NCDEX
Contract: December Expiry: December 20<sup>th</sup>, 2011

<sup>\*</sup>Do not carry forward the position until the next day.