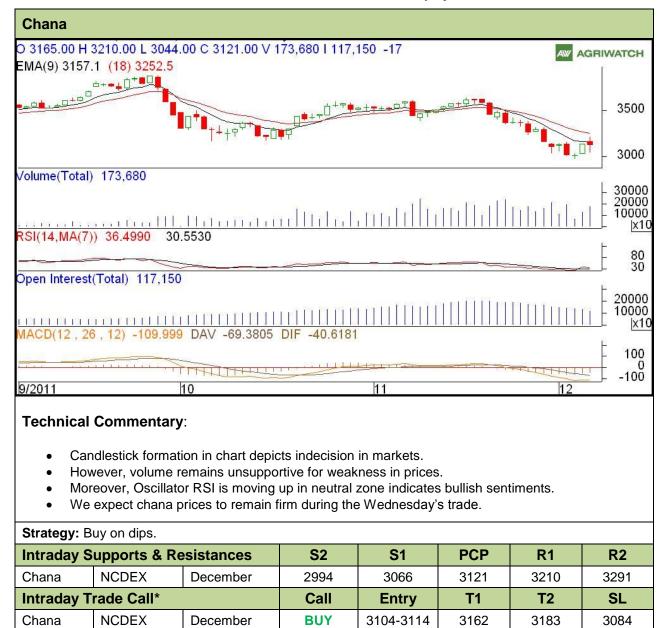

## Commodity: Chana Contract: December

## Exchange: NCDEX Expiry: December 20<sup>th</sup>, 2011

\*Do not carry forward the position until the next day.