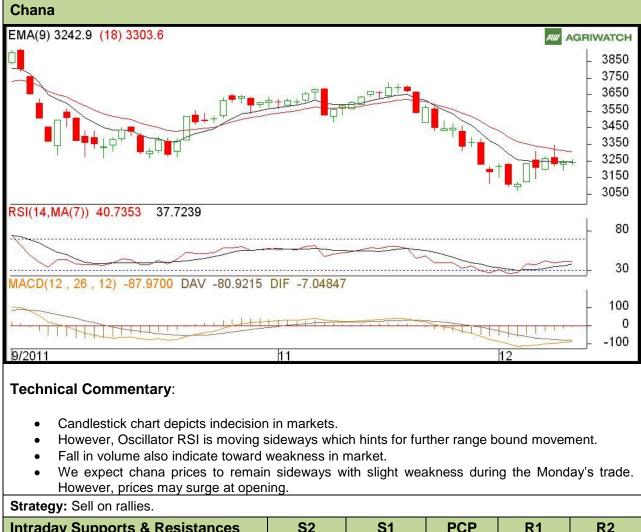

## Exchange: NCDEX Expiry: January 20<sup>th</sup>, 2012

| Intraday Supports & Resistances |       |         | S2   | S1        | PCP  | R1   | R2   |
|---------------------------------|-------|---------|------|-----------|------|------|------|
| Chana                           | NCDEX | January | 3069 | 3140      | 3242 | 3311 | 3398 |
| Intraday Trade Call*            |       |         | Call | Entry     | T1   | T2   | SL   |
| Chana                           | NCDEX | January | SELL | 3249-3244 | 3214 | 3197 | 3265 |