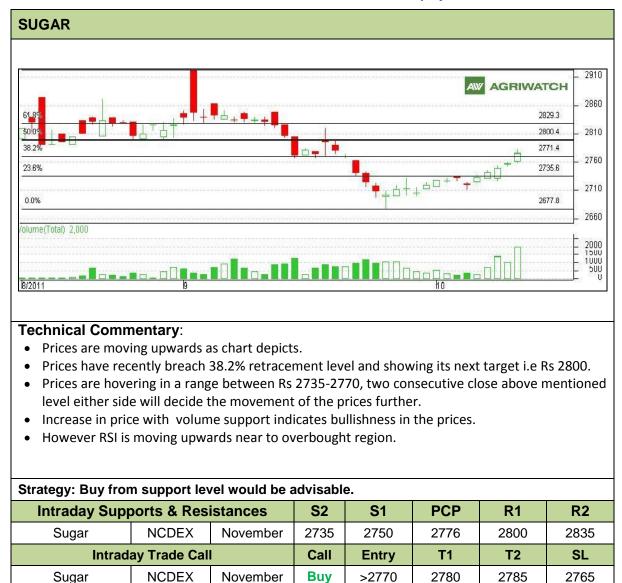

## **Commodity: Sugar Contract:** November

## **Exchange: NCDEX** Expiry: November 20<sup>th</sup>, 2011

Sugar NCDEX November **Buy** 

Do not carry forward the position until the next day.