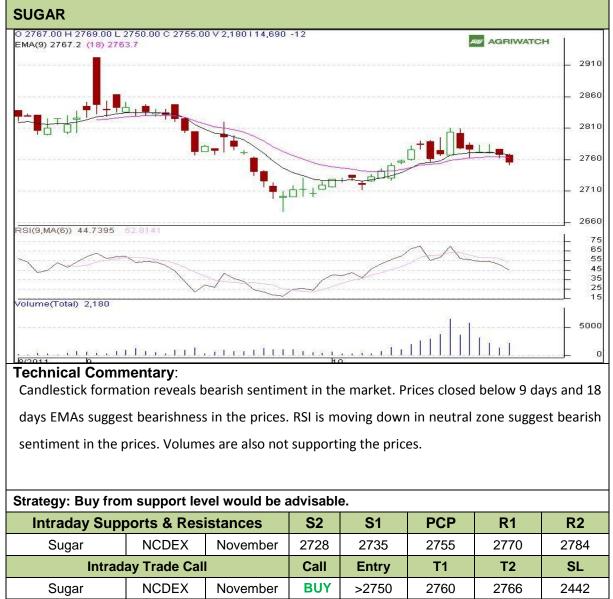

# Commodity: Sugar Contract: November

### Exchange: NCDEX Expiry: November 18<sup>th</sup>, 2011

Do not carry forward the position until the next day.