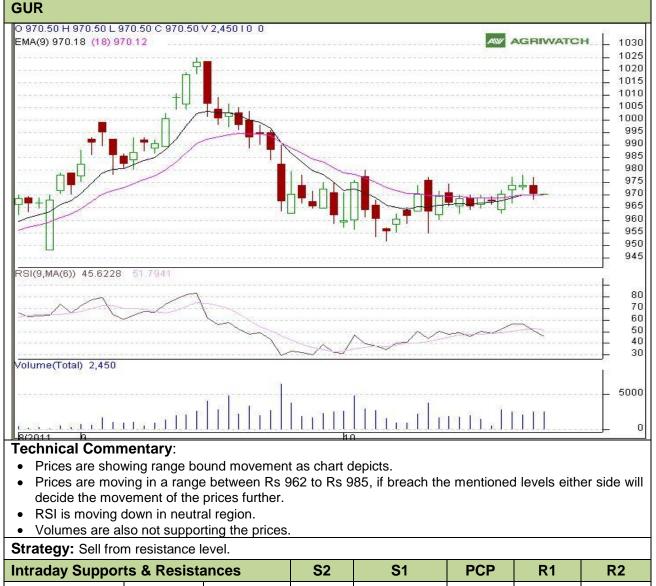

### Commodity: Gur Contract: November

# Exchange: NCDEX Expiry: November 18<sup>th</sup>, 2011

| Intraday Supports & Resistances |       |          | S2   | S1    | РСР   | R1  | R2  |
|---------------------------------|-------|----------|------|-------|-------|-----|-----|
| Gur                             | NCDEX | November | 955  | 960   | 970.5 | 987 | 994 |
| Intraday Trade Call             |       |          | Call | Entry | T1    | T2  | SL  |
| Gur                             | NCDEX | November | Sell | <975  | 964   | 962 | 984 |
|                                 |       |          |      |       |       |     |     |

Do not carry forward the position until the next day.