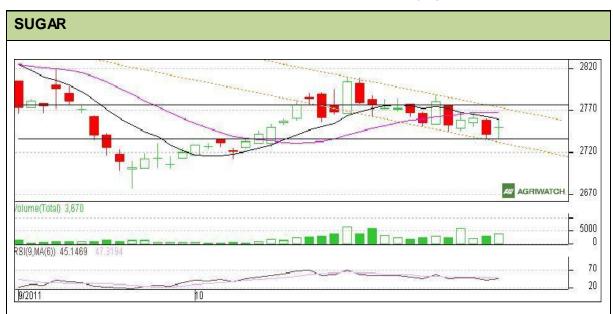

Commodity: Sugar Contract: November **Exchange: NCDEX** 

Expiry: November 18th, 2011

## Technical Commentary:

- Sugar Future price are moving in a range as chart depicts.
- Prices are moving between Rs 2735 to Rs 2770, two consecutive closes above or below mentioned levels will give the prices a new direction.
- Increase in price with volume and open interest support indicates that prices have not able to sustain at lower level.
- RSI is also hovering near to neutral region.

| Strategy: Buy from lower level. |       |          |      |       |      |      |      |  |  |  |  |  |
|---------------------------------|-------|----------|------|-------|------|------|------|--|--|--|--|--|
| Intraday Supports & Resistances |       |          | S2   | S1    | PCP  | R1   | R2   |  |  |  |  |  |
| Sugar                           | NCDEX | November | 2695 | 2711  | 2750 | 2770 | 2800 |  |  |  |  |  |
| Intraday Trade Call             |       |          | Call | Entry | T1   | T2   | SL   |  |  |  |  |  |
| Sugar                           | NCDEX | November | Buy  | >2740 | 2755 | 2762 | 2732 |  |  |  |  |  |