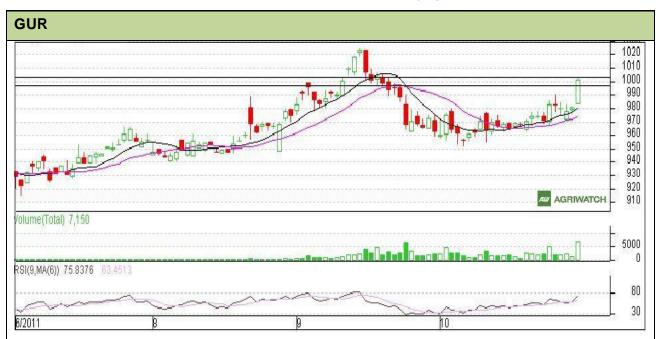

Do not carry forward the position until the next day.

Commodity: Gur Contract: November **Exchange: NCDEX** 

Expiry: November 18th, 2011

## **Technical Commentary:**

- Prices have shown upward correction as chart depicts.
- Prices have recently breach Rs 997 level which also acts as a strong resistance level.
- Prices also move above 9 and 18 day SMA which indicates bullishness in the prices.
- However, RSI is hovering near to overbought region.

Strategy: Buy from support level.

| Intraday Supports & Resistances |       |          | S2   | S1    | PCP  | R1   | R2   |
|---------------------------------|-------|----------|------|-------|------|------|------|
| Gur                             | NCDEX | November | 980  | 989   | 1001 | 1010 | 1023 |
| Intraday Trade Call             |       |          | Call | Entry | T1   | T2   | SL   |
| Gur                             | NCDEX | November | Buy  | >997  | 1001 | 1003 | 994  |