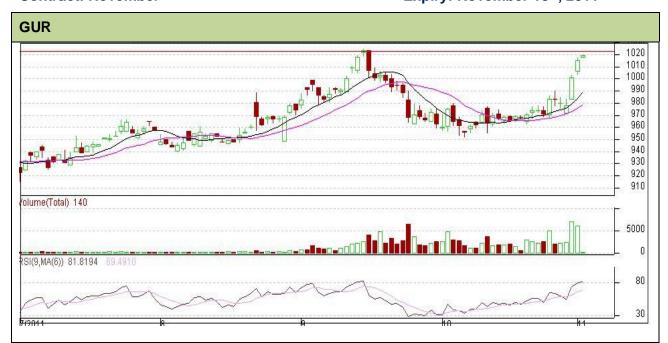

Do not carry forward the position until the next day.

Commodity: Gur Contract: November Exchange: NCDEX Expiry: November 18<sup>th</sup>, 2011

## Technical Commentary:

- Prices are moving upwards and moving in an uptrend.
- Prices are likely to test Rs 1023 level which is also acts as a strong resistance level. Two consecutive close above the mentioned level will continue the bull run.
- Increase in prices have supported by increase in volume which indicates market is bullish for short term.
- RSI is also hovering near to neutral region.

Strategy: Buy from resistance level.

| Intraday Supports & Resistances |       | S2       | <b>S</b> 1 | PCP   | R1   | R2   |      |
|---------------------------------|-------|----------|------------|-------|------|------|------|
| Gur                             | NCDEX | November | 989        | 1010  | 1015 | 1030 | 1040 |
| Intraday Trade Call             |       | Call     | Entry      | T1    | T2   | SL   |      |
| Gur                             | NCDEX | November | Buy        | >1017 | 1023 | 1026 | 1014 |