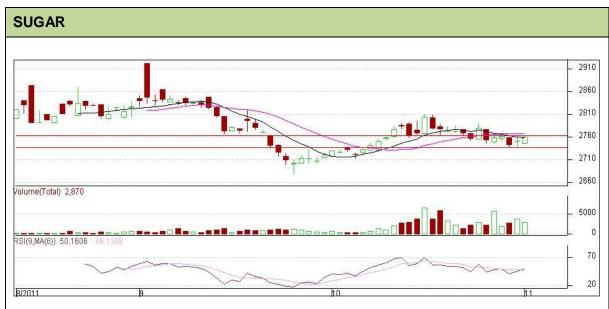

Commodity: Sugar Contract: November Exchange: NCDEX

Expiry: November 18<sup>th</sup>, 2011

## **Technical Commentary:**

- Prices are moving in a range as chart depicts.
- Prices are hovering in a range between Rs 2735-2760, two consecutive closes above mentioned level either side will decide the movement of the prices further.
- RSI is moving upwards near to neutral region.

| Strategy: Sell from resistance level wo | uld k | e advisa | ble. |
|-----------------------------------------|-------|----------|------|
|                                         |       |          |      |

| Intraday Supports & Resistances |       | S2       | S1    | PCP   | R1   | R2   |      |
|---------------------------------|-------|----------|-------|-------|------|------|------|
| Sugar                           | NCDEX | November | 2711  | 2735  | 2760 | 2780 | 2800 |
| Intraday Trade Call             |       | Call     | Entry | T1    | T2   | SL   |      |
| Sugar                           | NCDEX | November | Sell  | <2765 | 2750 | 2744 | 2773 |