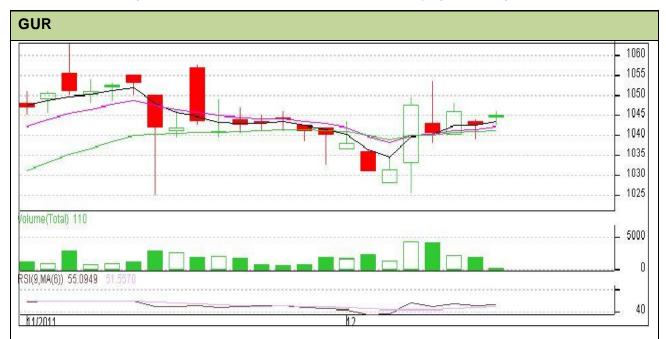

## Technical Commentary:

- Gur prices are moving in a range as chart depicts.
- Prices are hovering in a range between Rs 1031 to 1050, two consecutive closes above or below the mentioned level will give the prices a new direction.
- Also, RSI is hovering near to neutral region.

Strategy: Buy from support level.

| • • •                           |       |         |                  |           |        |        |      |
|---------------------------------|-------|---------|------------------|-----------|--------|--------|------|
| Intraday Supports & Resistances |       |         | S2               | S1        | PCP    | R1     | R2   |
| Gur                             | NCDEX | January | 1031             | 1035      | 1042.5 | 1051   | 1057 |
| Intraday Trade                  | Call  |         | Call Entry T1 T2 |           | T2     | SL     |      |
| Gur                             | NCDEX | January | Buy              | 1042-1043 | 1045   | 1046.5 | 1041 |