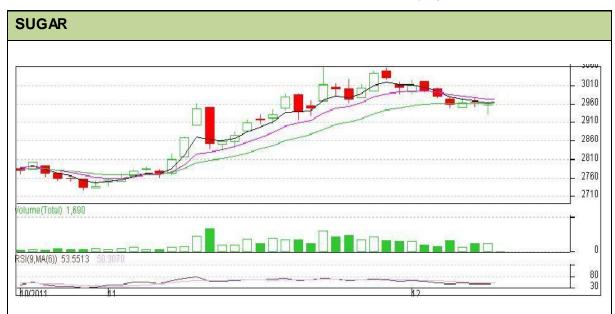

## Technical Commentary:

- Prices are moving in a range with weakness in the prices.
- Last candlestick also shows indecision in the market.
- Prices are hovering between Rs 2950 to Rs 2985 for short term.
- RSI is hovering near to neutral region.

|           | _    |        |               |          |
|-----------|------|--------|---------------|----------|
| Strategy: | Diii | toward | racictana     | ^ I^\/^I |
| onaleuv.  | Du v | loward | <br>ESISIAIIC | a ievei. |

| Intraday Supports & Resistances |                    |          | S2   | S1            | PCP  | R1   | R2   |
|---------------------------------|--------------------|----------|------|---------------|------|------|------|
| Sugar                           | NCDEX              | December | 2920 | 2950          | 2956 | 2985 | 3020 |
| Intrad                          | ntraday Trade Call |          | Call | Entry         | T1   | T2   | SL   |
| Sugar                           | NCDEX              | December | Buy  | 2960-<br>2962 | 2970 | 2975 | 2956 |