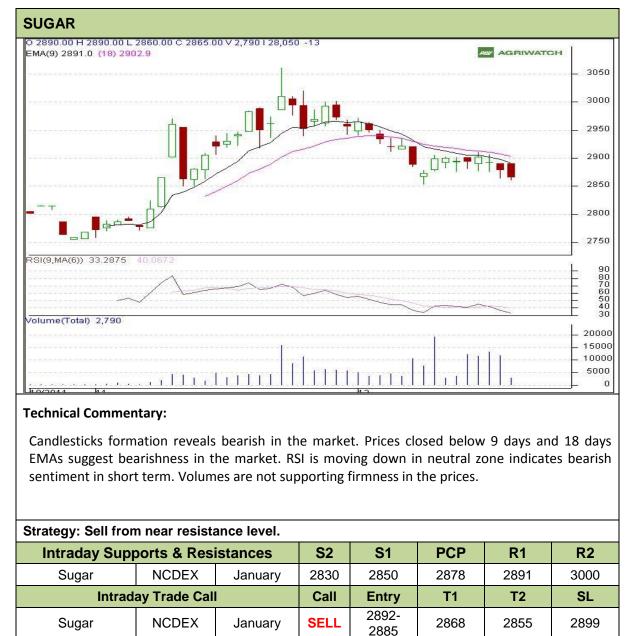

Commodity: Sugar Contract: January

## Exchange: NCDEX Expiry: January 20<sup>th</sup>, 2012

Do not carry forward the position until the next day.