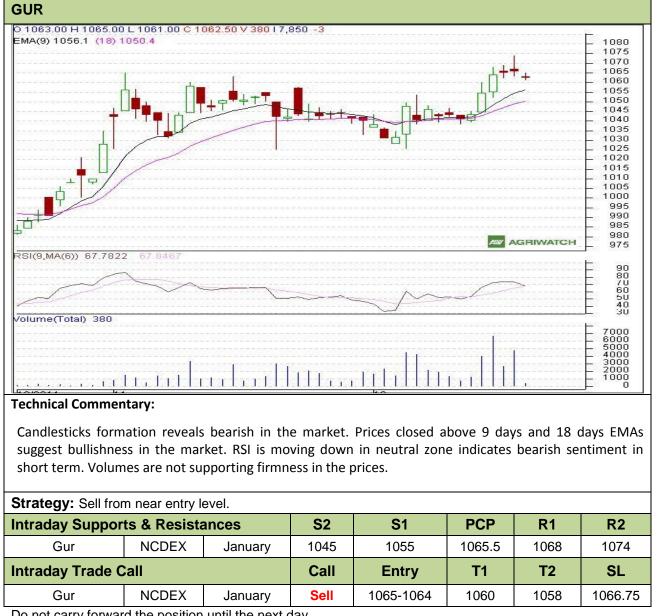

## **Commodity: Gur Contract: January**

## **Exchange: NCDEX** Expiry: January 20<sup>th</sup>, 2012

Do not carry forward the position until the next day.