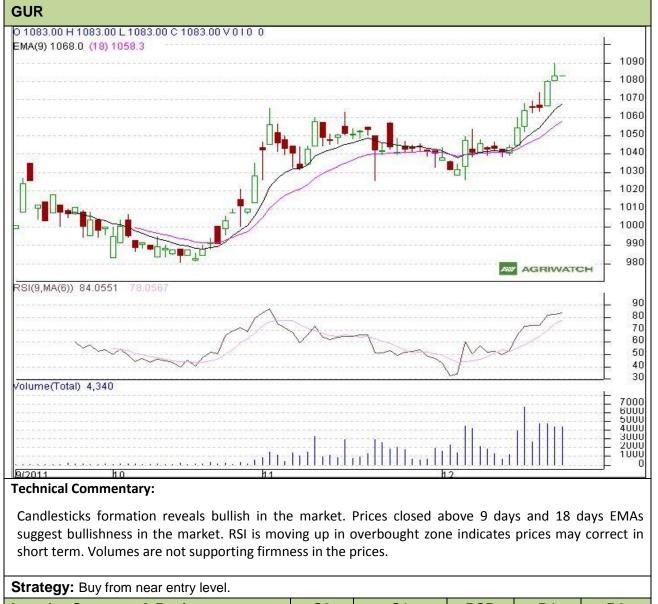

## Exchange: NCDEX Expiry: January 20<sup>th</sup>, 2012

Do not carry forward the position until the next day.

Commodity: Gur Contract: January

## Exchange: NCDEX Expiry: January 20<sup>th</sup>, 2012

| Intraday Supports & Resistances |       |         | S2   | S1        | PCP  | R1   | R2   |
|---------------------------------|-------|---------|------|-----------|------|------|------|
| Gur                             | NCDEX | January | 1060 | 1070      | 1083 | 1098 | 1110 |
| Intraday Trade Call             |       |         | Call | Entry     | T1   | T2   | SL   |
| Gur                             | NCDEX | January | BUY  | 1083-1081 | 1088 | 1091 | 1079 |