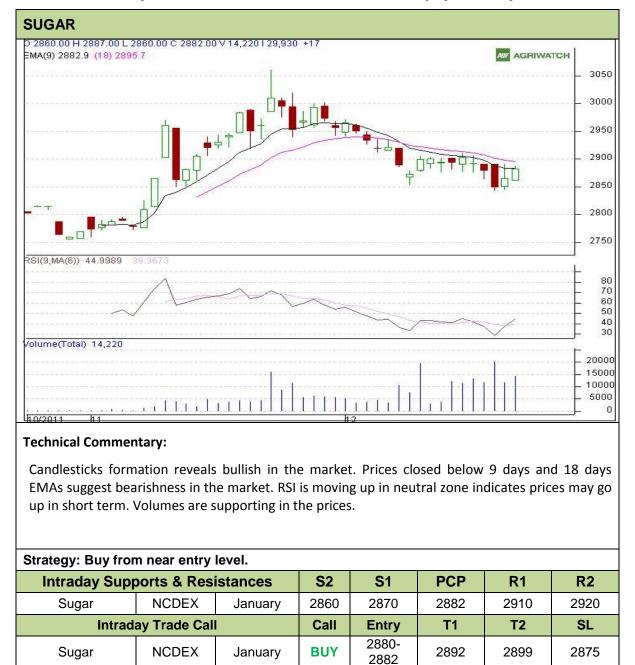

Commodity: Sugar Contract: January

## Exchange: NCDEX Expiry: January 20<sup>th</sup>, 2012

Do not carry forward the position until the next day.

Commodity: Gur Contract: January