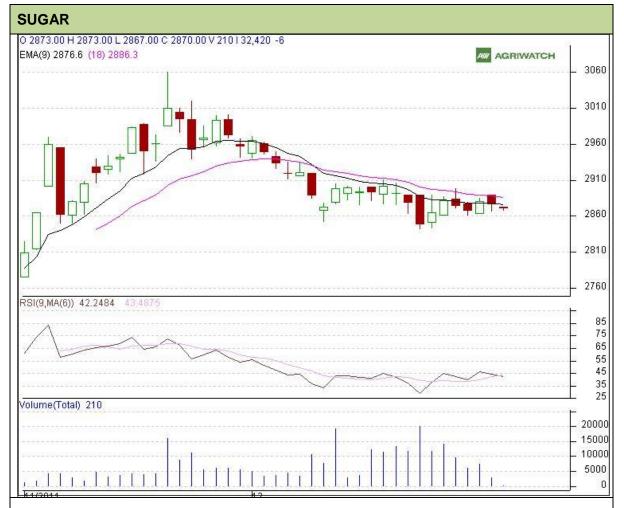

# **Technical Commentary:**

Candlesticks formation reveals bearish in the market. Prices closed below 9 days and 18 days EMAs suggest bearishness in the market. RSI is moving down in neutral zone indicates prices may go down in short term. Volumes are not supporting in the prices.

| Strategy: Sell from near entry level. |       |         |      |               |      |      |         |
|---------------------------------------|-------|---------|------|---------------|------|------|---------|
| Intraday Supports & Resistances       |       |         | S2   | <b>S</b> 1    | PCP  | R1   | R2      |
| Sugar                                 | NCDEX | January | 2850 | 2857          | 2876 | 2880 | 2890    |
| Intraday Trade Call                   |       |         | Call | Entry         | T1   | T2   | SL      |
| Sugar                                 | NCDEX | January | SELL | 2876-<br>2872 | 2868 | 2864 | 2874.75 |

Do not carry forward the position until the next day.

Commodity: Gur Contract: January