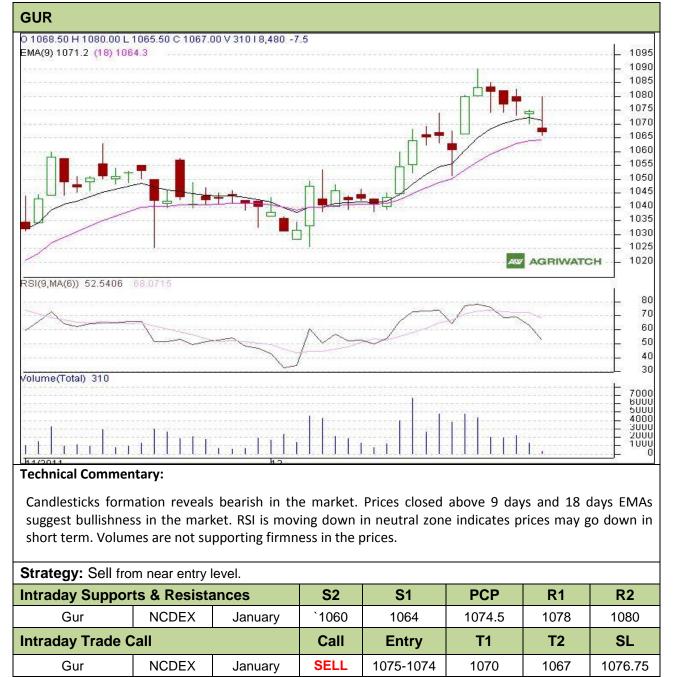

# Exchange: NCDEX Expiry: January 20<sup>th</sup>, 2012

Do not carry forward the position until the next day.