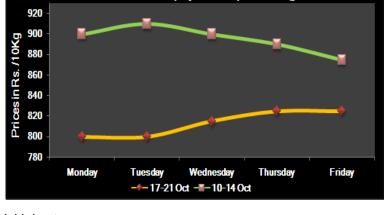

#### **Groundnut Oil:**

- Domestic market groundnut oil prices traded with weak bias during the week and prices fell by 9.16 per cent to Rs. 813 per 10 kg as compared to previous week average prices
- Demand for G/N oil has shifted to other oils due to relatively higher prices. New crop arrivals in major producing region and subsequent availability of GN seed, added bearish tone to the sentiment.
- As per the latest report of Andhra Pradesh Agriculture Department, groundnut sown area during Rabi 2011-12 fell by 83.4% and stood at 0.05 lakh

hectares compared to 19 Sept 2010 at 0.29 lakh hectares.

Groundnut Oil Price (Rajkot Market) trend during the week

> Groundnut oil is likely to trade with steady bias in near term. However, inline festivals coupled with low arrivals due to festive holidays is likely to lend support to the groundnut oil prices for short term. In Rajkot's market, groundnut oil is likely to trade within the range of Rs 820-845 per 10 Kg in near term.