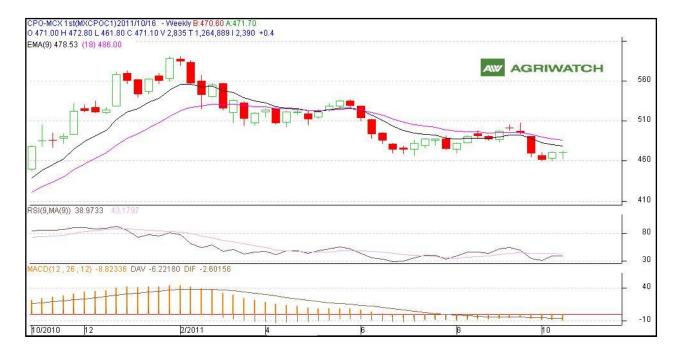

#### Technical Analysis: CPO (Crude Palm Oil): Weekly Chart

- CPO prices trade sideways during the week.
- ❖ However, breaching the immediate support of 463.40 shall lead the prices to fall towards 460.00 levels during coming couple of weeks.
- Indicators stay neutral as there is no major indication from the same.
- Price is likely to remain range bound between 463.40-480.30 in near to medium term.

**Strategy**: Market participants are suggested to wait for short selling as a correction might possible at 480.3-482.00 levels with target 474.60 and a stop loss 484.50.

## **CPO MCX (Oct)**

| Support & Resistance |        |       |        |        |  |
|----------------------|--------|-------|--------|--------|--|
| S2 S1 PCP R1 R2      |        |       |        |        |  |
| 460.00               | 463.40 | 471.1 | 480.30 | 485.30 |  |