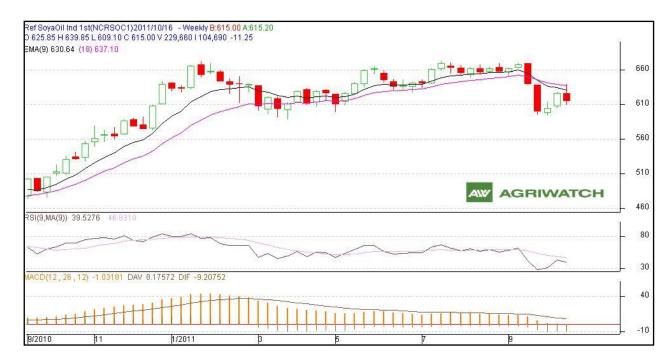

## RSO (Refined Soybean Oil): Weekly Chart

- Soy oil prices marginally rose from its previous week close during the week.
- 602.20 might act as strong support zone. Breaching this level shall lead the prices to fall towards 596.80 levels during coming couple of weeks.
- ♦ However, breaching support level may take the prices to touch 598.30 levels.
- ❖ Therefore the prices are likely to trade with firm bias. We expect selling pressure at 630.00-632.00 prices which mean one should liquidate any long position near to its key resistance zone.

**Strategy**: Selling on rally is desirable towards 630.00-632.00 for a target of 618.00 with stop loss at 635.50. One should wait to sell at higher levels.

## **RSO NCDEX (Nov)**

| Support & Resistance |            |        |        |        |
|----------------------|------------|--------|--------|--------|
| S2                   | <b>S</b> 1 | PCP    | R1     | R2     |
| 596.80               | 602.20     | 615.00 | 625.90 | 632.00 |