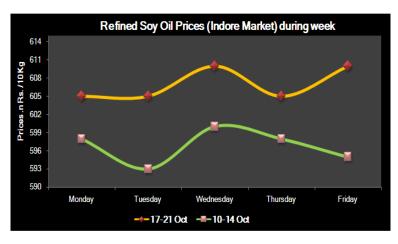

## Soy oil: Domestic Fundamentals-:

- Domestic refined soy oil traded with firm bias during the week on account of good demand due to upcoming Festival of
- ➢ It is evident that the plants are in marginal parity considering the prices as on 22th Oct. The crushing plants bought seed at Rs 2205 per quintal, and are selling meal at Rs 1558 per quintal (Indore spot) and soy refine at 638 per 10 Kg (Indore spot). Adding the processing costs and other factors, soy refines production cost works out to 596/10 kg. Adding 5% VAT and

.15% commission as brokerage the total cost is approx. Rs 626.15 per 10Kg. At these price levels the plants might be interested to liquidate their soy refined stocks.