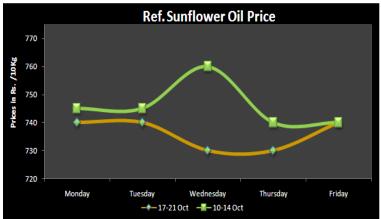

## Spread Status between CSO Indore and CPO Kandla 5%: (Rs/10 Kg)

Average price spread between CSO Indore and CPO Kandla 5% during the week stood at Rs 106 per MT and is up by Rs 10 per 10 Kg compared to previous week average of Rs 96 per 10 Kg. Marginal rise in CSO Indore & CPO Kandla prices were noticed during the week. Spread likely to widen further in Oct month due to festival demand which might support the prices of CSO Indore meanwhile palm oil usage likely to decrease in Nov which would widen the spread in medium term.