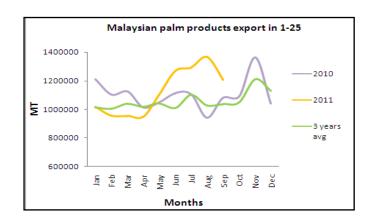

#### Expected Malaysian Palm oil export for 1-25 Oct:

Malaysian palm oil export is projected to stay firm for the period of 1-25<sup>th</sup> Oct. Considering the historical export trend during the period, as seen in the 3 years average of Malaysian palm products export in Oct 1-25, the exports are likely to surge by nearly 4-6% as compared to Sept 1-25, 2011.