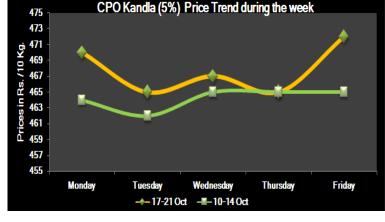

# Palm Oil: Domestic Fundamentals-:

- Domestic market crude palm oil (CPO Kandla) prices traded with steady to firm tone during the week and prices rose by 0.78 per cent to Rs. 467.80 per 10 kg compared to previous week average prices.
- Domestic market crude palm oil (CPO Kandla 5%) traded with firm bias during the end of the week and prices rose in major markets by Rs 5-10 per 10 Kg during the week.
- Good demand was also noticed for super olein in Hyderabad and other southern Indian regions with approaching

southern Indian regions with approaching Diwali which adds firm note to the market sentiments.

## Spread Status between CSO Indore and CPO Kandla 5%: (Rs/10 Kg)

Average price spread between CSO Indore and CPO Kandla 5% during the week stood at Rs 106 per MT and is up by Rs 10 per 10 Kg compared to previous week average of Rs 96 per 10 Kg. Marginal rise in CSO Indore & CPO Kandla prices were noticed during the week. Spread likely to widen further in Oct month due to festival demand which might support the prices of CSO Indore meanwhile palm oil usage likely to decrease in Nov which would widen the spread in medium term.