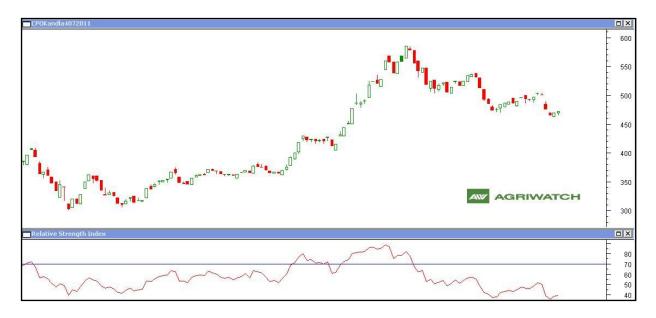

## CPO (KANDLA Rs/10 Kg)

- Candlesticks depicts marginal rise in CPO prices during the week.
- Immediate support level likely to be Rs 465.0 per 10 Kg for short term.
- ➤ Breaching the level will likely lead to a fall up to 460.0-462.0 levels in near term however prices likely to test towards its immediate resistance of 478.0.
- > Positioning of RSI in chart is in-tune with the current sideways price movement.
- As indicators depicts, prices likely to remain range bound with a firm bias in coming week.

Strategy: Market likely to trade with range bound with firm bias in near term. Market participants should wait to sell their stocks at higher levels.

| Support & Resistance |            |             |        |        |
|----------------------|------------|-------------|--------|--------|
| S2                   | <b>S</b> 1 | S1 PCP R1 R |        |        |
| 462.00               | 465.00     | 472.00      | 478.00 | 482.00 |