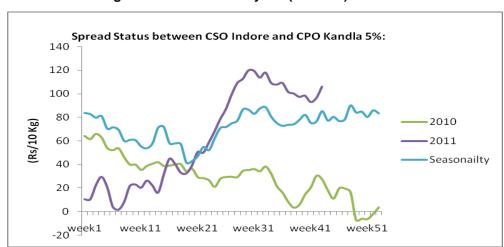

#### Palm:

Average price spread between CSO Argentina and CPO Malaysia during the week stood at US\$ 231 per MT up by US\$ 28.75 per MT compared to previous week average of US\$ 202.35 per MT. High FOB quotes of CSO Argentina and marginal fall in FOB quotes for CPO Malaysia helped Malaysia remain competitive. Argentina FOB quotes for CSO rose by US\$ 22 per MT to US\$ 1126/MT and Malaysian FOB quotes fell by US\$ 7.5/MT to US\$/MT 920 as compared to previous week average. Rising trend is in line with the historical price spread we expect to widen further in Oct month.

## Spread Status between CSO Argentina and CPO Malaysia: (USD/MT)

Average price spread between CSO Argentina and CPO Malaysia during the week stood at US\$ 231 per MT up by US\$ 28.75 per MT compared to previous week average of US\$ 202.35 per MT. High FOB quotes of CSO Argentina and marginal fall in FOB quotes for CPO Malaysia maintained the spread difference which rose as compared to last week levels. Argentine FOB quotes for CSO rose by US\$ 22 per MT to US\$ 1126/MT and Malaysian FOB quotes fell by US\$ 7.5/MT to US\$/MT 920 as compared to previous week average. Rising trend is in line with the historical price spread we expect to widen further in Oct month & imports likely to fell in medium term.