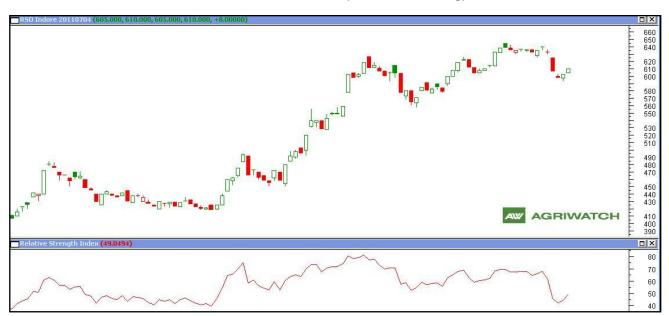

### SOYOIL REFINED (INDORE Rs/10 Kg)

- Domestic spot market soy oil prices remained with firm tone on buying interest during the week.
- ❖ Immediate support level likely to be Rs 604 per 10 Kg for short term.
- Breaching the level is likely to test towards 600, meanwhile Spot RSO likely to trade with firm bias in near tem
- Positioning of RSI is near to neutral zone however one should wait for higher levels for to liquidate their stocks
- Strategy: Sell on Rise

| Support & Resistance |        |        |        |        |        |
|----------------------|--------|--------|--------|--------|--------|
|                      | S2     | S1     | PCP    | R1     | R2     |
|                      | 595.00 | 600.00 | 610.00 | 625.00 | 630.00 |