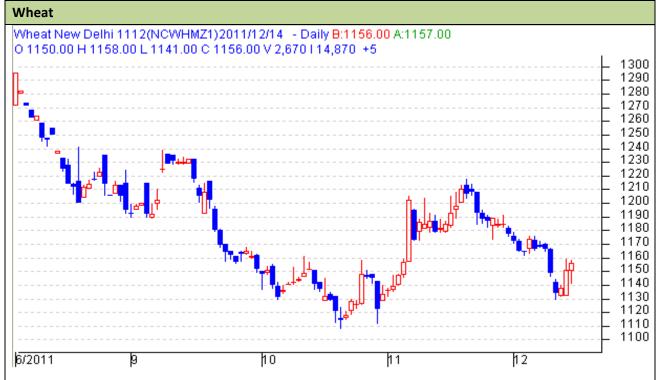

## **Technical Commentary:**

- Candlestick chart shows remain up movement in the market.
- RSI is moving up in oversold region.
- Volume and Open interest are decreasing else Price is increasing.
- Nearest by support is 1151 and resistance is 1166.
- > Drifting either side may drive market in respective same direction.
- Players are advised to stay away

| Strategy: Stay away             |       |      |                |           |      |      |      |
|---------------------------------|-------|------|----------------|-----------|------|------|------|
| Intraday Supports & Resistances |       |      | S2             | <b>S1</b> | PCP  | R1   | R2   |
| Wheat                           | NCDEX | Dec  | 1151           | 1140      | 1156 | 1166 | 1178 |
| Intraday Trade Call             |       |      | Call           | Entry     | T1   | T2   | SL   |
| Wheat                           | NCDEX | Dec. | Stay -<br>away | -         | -    | -    | -    |