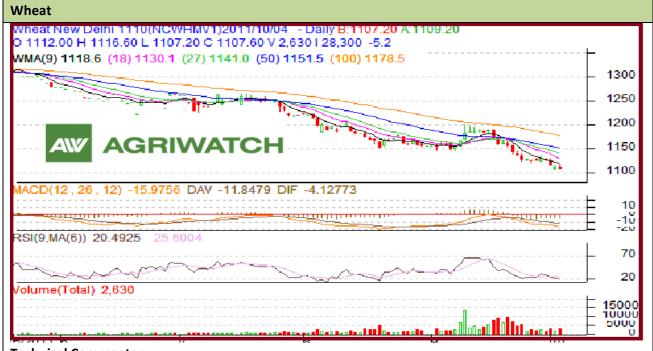

## **Technical Commentary:**

- Candle stick chart formation shows indecision in the future market.
- RSI is moving down in oversold region hints caution to the bears.
- Lower volume is unsupportive to the market.
- Nearest by support is 1100 and resistance is 1120.
- Players are advised to sell at higher level.
- Wheat is likely to trade sideways with weak bias in today's trading session.

| Strategy: Sell at higher level  |       |      |            |           |      |      |      |
|---------------------------------|-------|------|------------|-----------|------|------|------|
| Intraday Supports & Resistances |       |      | <b>S2</b>  | <b>S1</b> | PCP  | R1   | R2   |
| Wheat                           | NCDEX | Oct. | 1090       | 1103      | 1108 | 1125 | 1140 |
| Intraday Trade Call             |       |      | Call       | Entry     | T1   | T2   | SL   |
| Wheat                           | NCDEX | Oct. | Sell below | 1114      | 1105 | 1102 | 1117 |