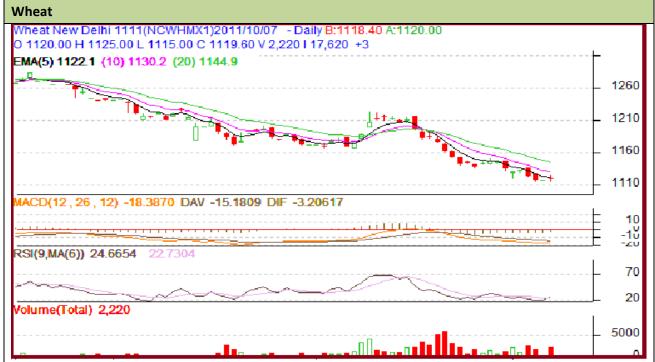

## **Technical Commentary:**

- ➤ Candle stick chart formation shows indecision in the future market.
- RSI is moving up in oversold region hints caution to the bears.
- Lower volume is unsupportive to the market.
- Nearest by support is 1115 and resistance is 1127.
- Drifting either side may drive market in respective same.
- Players are advised to sell at higher level.
- ➤ Wheat is likely to trade sideways with weak bias in today's trading session.

| Strategy: Sell at higher level  |       |      |            |           |      |      |      |
|---------------------------------|-------|------|------------|-----------|------|------|------|
| Intraday Supports & Resistances |       |      | <b>S2</b>  | <b>S1</b> | PCP  | R1   | R2   |
| Wheat                           | NCDEX | Nov. | 1109       | 1115      | 1119 | 1125 | 1135 |
| Intraday Trade Call             |       |      | Call       | Entry     | T1   | T2   | SL   |
| Wheat                           | NCDEX | Nov. | Sell below | 1124      | 1117 | 1115 | 1127 |