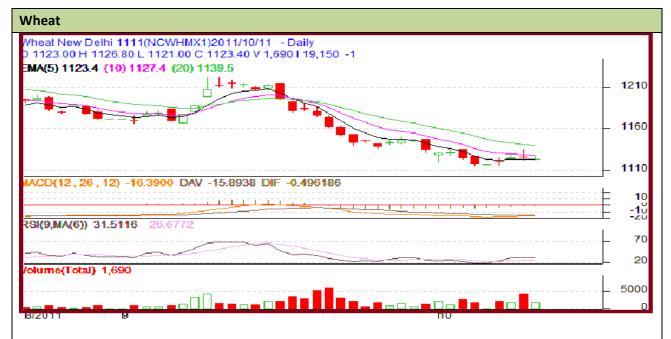

## **Technical Commentary:**

- Candle stick chart formation shows sellers support in the future market.
- RSI is steady in neutral region hints market to move in limited range.
- Lower volume is unsupportive to the market.
- Nearest by support is 1115 and resistance is 1130.
- > Drifting either side may drive market in respective same.
- Players are advised to sell at higher level.
- Wheat is likely to trade sideways with weak bias in today's trading session.

| Strategy: Sell at higher level  |       |      |            |           |      |      |      |
|---------------------------------|-------|------|------------|-----------|------|------|------|
| Intraday Supports & Resistances |       |      | <b>S2</b>  | <b>S1</b> | PCP  | R1   | R2   |
| Wheat                           | NCDEX | Nov. | 1109       | 1115      | 1123 | 1130 | 1145 |
| Intraday Trade Call             |       |      | Call       | Entry     | T1   | T2   | SL   |
| Wheat                           | NCDEX | Nov. | Sell below | 1126      | 1121 | 1119 | 1129 |